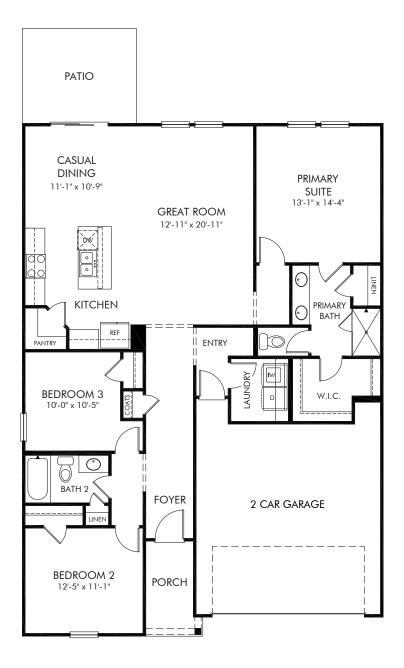

## Creek Ridge | Buchanan/441

Approx. 1,542 sq. ft. | 3 Bed | 2 Bath | 2 Car Garage | 1 Story

Any floorplan and/or elevation rendering is an artist's conceptual rendering intended to provide a general overview, but any such rendering does not constitute actual plans and specifications for any home. Renderings and pictures are representative and may depict floorplans, elevations, options, upgrades, landscaping, and other features and amenities that are not included as part of all homes and/or may not be available for all lots and/or in all communities. Renderings may not be drawn to scales. Square footalages and dimensions are approximate and may vary in construction and depending on the standard of measurement used, engineering and meninicipal requirements, or other site-specific conditions. Homes may be constructed with its the reverse of the floorplan rendering. Plans are copyrighted and/or otherwise subject to intellectual property rights of Meritage and/or others and cannot be reproduced or copied without Meritage's prior written consent. Plans and specifications, home features, and community information are subject to change, and homes to prior sale, at any time without notice or obligation. Pictures and other promotional materials are representative and may depict or contain floor plans, square footages, elevations, options, upgrades, landscaping, pool/spa, furnishings, appliances, and designer/decorator features and amenities that are not included as part of the home and/or may not be available in all communities. See sales associate for details. Meritage Homes Corporation. ©2024 Meritage Homes Corporation. All rights reserved.