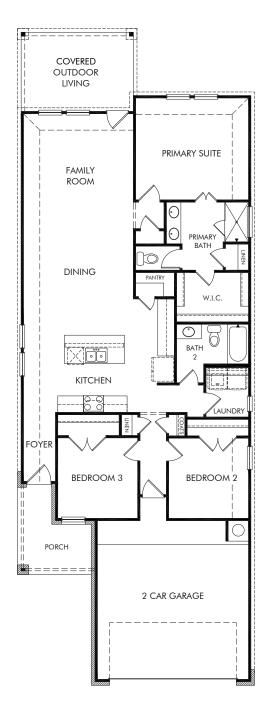

Lexington Parke | The Congaree | Plan 340 Approx. 1,498 sq. ft. | 3 Bed | 2 Bath | 2 Car Garage | 1 Story

Any floorplan and/or elevation rendering is an artist's conceptual rendering intended to provide a general overview, but any such rendering does not constitute actual plans and specifications for any home. Renderings and pictures are representative and may depict floorplans, elevations, options, upgrades, landscaping, and other features and amenities that are not included as part of all homes and/or may not be available for all lots and/or in all communities. Renderings may not be drawn to scale. Square footages and dimensions are approximate and may vary in construction and depending on the standard of measurement used, engineering and municipal requirements, or other site-specific conditions. Homes may be constructed with a floorplan rendering. Plans are copyrighted and/or otherwise subject to intellectual property rights of Meritage and/or others and cannot be reproduced or copied without Meritage's prior written consent. Plans and specifications, home features, and community information are subject to change, and homes to prior sale, at any time without notice or obligation. Pictures and other promotional materials are representative and may depict or contain floor plans, square footages, elevations, options, upgrades, landscaping, pool/spa, furnishings, appliances, and designer/decorator features and amenities that are not included as part of the home and/or may not be available in all communities. Not an offer or solicitation to sell real property. Offers to sell real property and any advantage Homes Corporation. ©2024 Meritage Homes Corporation. All rights reserved.