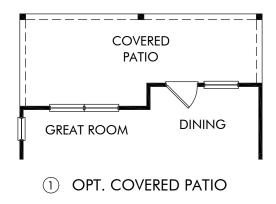

## The Caden | Plan S130 | Options Approx. 1,704 sq. ft. | 3 Bed | 2.5 Bath | 2 Car Garage | 2 Story

## FLEX LIVING OPTIONS: Opt. Covered Patio

Any floorplan and/or elevation rendering is an artist's conceptual rendering intended to provide a general overview, but any such rendering does not constitute actual plans and specifications for any home. Renderings and pictures are representative and may depict floorplans, elevations, options, upgrades, landscaping, and other features and amenities that are not included as part of all homes and/or may not be available for all lots and/or in all communities. Renderings may not be drawn to scale. Square footages and dimensions are approximate and may vary in construction and depending on the standard of measurement used, engineering and municipal requirements, or other site-specific conditions. Homes may be constructed with a floorplan that is the reverse of the floorplan rendering. Plans are copyrighted and/or otherwise subject to intellectual property rights of Meritage and/or others and cannot be reproduced or copied without Meritage's prior written consent. Plans and specifications, home features, and dommunity information are subject to change, and homes to prior sale, at any time without notice or obligation. Pictures and other promotional materials are representative and may depict or contain floor plans, square footages, elevations, options, upgrades, landscaping, pool/spa, furnisings, appliances, and designer/decorator features and amenities that are not included as part of the home and/or may not be available in all communities. Not an offer or solicitation to sell real property. Offers to sell real property may only be made and accepted at the sales center for individual Meritage Homes@, and Life. Built, Beurk.@ are registered trademarks of Meritage Homes@ Corporation. @Porzation. More features Corporation. All rights reserved.