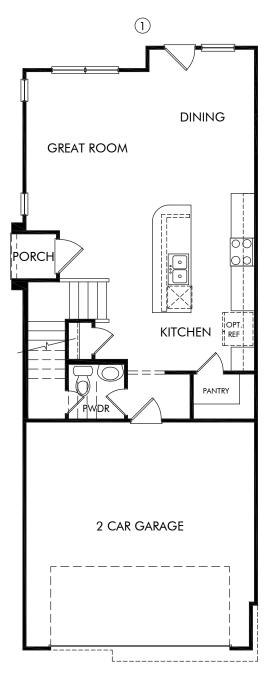

## The Caden | Plan S130 | First Floor Approx. 1,704 sq. ft. | 3 Bed | 2.5 Bath | 2 Car Garage | 2 Story

REV 05/15/2023

Any floorplan and/or elevation rendering is an artist's conceptual rendering intended to provide a general overview, but any such rendering does not constitute actual plans and specifications for any home. Renderings and pictures are representative and may depict floorplans, elevations, options, upgrades, landscaping, and other features and amenities that are not included as part of all homes and/or may not be available for all lots and/or in all communities. Renderings may not be drawn to scale. Square footages and dimensions are approximate and may vary in construction and depending on the standard of measurement used, engineering and municipal requirements, or other site-specific conditions. Homes may be constructed with a floorplan that is the reverse of the floorplan rendering. Plans are copyrighted and/or otherwise subject to intellectual property rights of Meritage and/or others and cannot be reproduced or copied without Meritage's prior written consent. Plans and specifications, home features, and dommunity information are subject to change, and homes to prior sale, at any time without notice or obligation. Pictures and other promotional materials are representative and may depict or contain floor plans, square footages, elevations, options, upgrades, landscaping, pool/spa, furnisings, appliances, and designer/decorator features and amenities that are not included as part of the home and/or may not be available in all communities. Not an offer or solicitation to sell real property. Offers to sell real property may only be made and accepted at the sales center for individual Meritage Homes@, and Life. Built, Beurk.@ are registered trademarks of Meritage Homes@ Corporation. @Porzation. More features Corporation. All rights reserved.