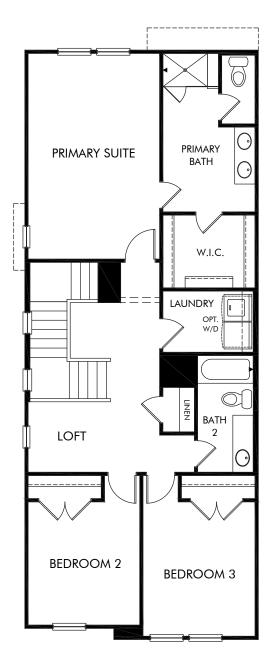

## The Caden | Plan S130 | Second Floor Approx. 1,704 sq. ft. | 3 Bed | 2.5 Bath | 2 Car Garage | 2 Story

Any floorplan and/or elevation rendering is an artist's conceptual rendering intended to provide a general overview, but any such rendering does not constitute actual plans and specifications for any home. Renderings and pictures are representative and may depict floorplans, elevations, options, upgrades, landscaping, and other features and amenities that are not included as part of all homes and/or may not be available for all lots and/or in all communities. Renderings may not be drawn to scale. Square footages and dimensions are approximate and may vary in construction and depending on the standard of measurement used, engineering and municipal requirements, or other site-specific conditions. Homes may be constructed with a floorplan that is the reverse of the floorplan rendering. Plans are copyrighted and/or otherwise subject to intellectual property rights of Meritage and/or others and cannot be reproduced or copied without Meritage's prior written consent. Plans and specifications, home features, and other promotional materials are representative and may depict or contain floor plans, square footages, elevations, options, upgrades, landscaping, pool/spa, furnisings, appliances, and designer/decorator features and anony depict or contain floor plans, square footages, elevations, options, upgrades, landscaping, pool/spa, furnisings, appliances, and designer/decorator features and computer. Notice or obligation. Pictures and other promotional materials are representative and more solicitation to sell real property may only be made and accepted at the sales center for individual Meritage Homes Sorporation. All rights reserved.