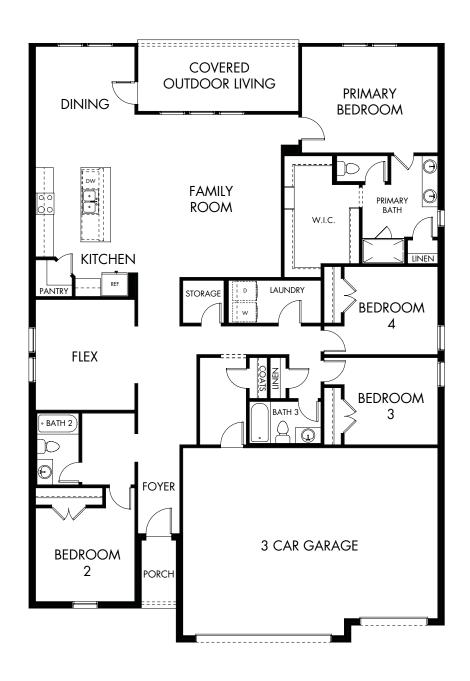

## The Providence | Plan C531 | First Floor Approx. 2,477 sq. ft. | 4 Bed | 3 Bath | 3-Car Garage | 1 Story

Rev 25-0519 DFW C531

Any floorplan and/or elevation rendering is an artist's conceptual rendering intended to provide a general overview, but any such rendering does not constitute actual plans and specifications for any home. Renderings and pictures are representative and may depict floorplans, elevations, options, upgrades, landscaping, and other features and amenities that are not included as part of all homes and/or may vary in construction and depending on the standard of measurement used, engineering and may vary in construction and depending on the standard of measurement used, engineering and municipal requirements, or other site-specific conditions. Homes may be constructed with a floorplan that is the reverse of the floorplan rendering. Plans are copyrighted and/or otherwise subject to intellectual property rights of Meritage and/or others and cannot be reproduced or copied without Meritage's prior written consent. Plans and specifications, home features, and community information are subject to change, and homes to prior sale, at any time without notice or obligation. Pictures and other promotional materials are representative and may depict or contain floor plans, square footages, elevations, options, upgrades, landscaping, pool/spa, furnishings, appliances, and designer/decorator features and amenities that are not included as part of the home and/or may not be available in all communities. Not an offer or solicitation to sell real property. Offers to sell real property may only be made and accepted at the selace cent of individual Meritage Homes Corporation. ©2023 And and advanced the selace cent of individual Meritage Homes Corporation. Plans and Specifications of Meritage Homes Corporation. In individual Meritage Homes Corporation. Individual Meritage Homes Corporation. Individual Meritage Homes Corporation. Individual Meritage Homes Corporation.