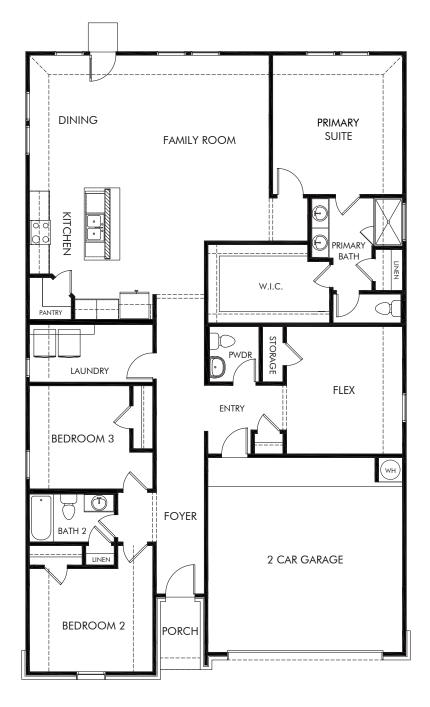

## Legendary Trails - Classic Series | The Fitzhugh | Plan C402 2,066 sq. ft. | 3 Bed | 2.5 Bath | 2 Car Garage | 1 Story