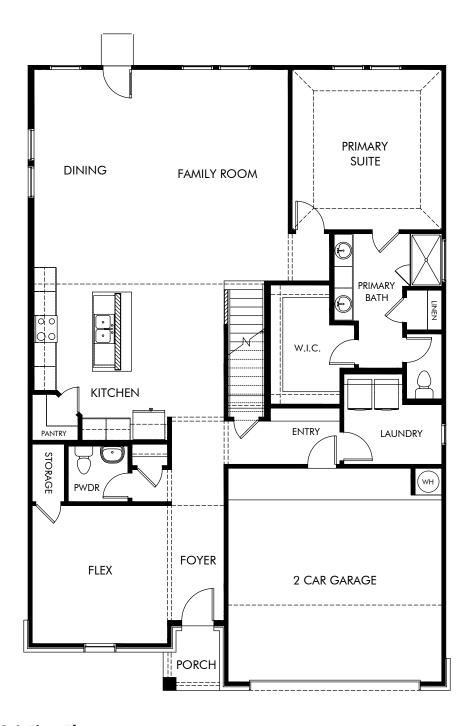

The Legacy/C453 | First Floor Approx. 2,981 sq. ft. | 4 Bed | 2.5 Bath | 2 Car Garage | 2 Story

Any floorplan and/or elevation rendering is an artist's conceptual rendering intended to provide a general overview, but any such rendering does not constitute actual plans and specifications for any home. Renderings and pictures are representative and may depict floorplans, elevations, options, upgrades, landscaping, and other features and amenities that are not included as part of all homes and/or may not be available for all lots and/or in all communities. Renderings may not be drawn to scale. Square footalges and dimensions are approximate and may vary in construction and depending on the standard of measurement used, engineering and municipal requirements, or other site-specific conditions. Homes may be constructed with a floorplan that is the reverse of the floorplan rendering. Plans are copyrighted and/or otherwise subject to intellectual property rights of Meritage and/or others and cannot be reproduced or copied without Meritage's prior written consent. Plans and specifications, home features, and community information are subject to change, and homes to prior sale, at any time without notice or obligation. Pictures and other promotional materials are representative and may depict or contain floor plans, square footages, elevations, options, upgrades, landscaping, pool/spa, furnishings, appliances, and designer/decorator features and amenities that are not included as part of the home and/or may not be available in all communities. Not an offer or solicitation to sell real property. Offers to sell real property may only be made and accepted at the sales canter for individual Meritage Homes Corporation. ©2024 Meritage Homes Corporation, All rights reserved.