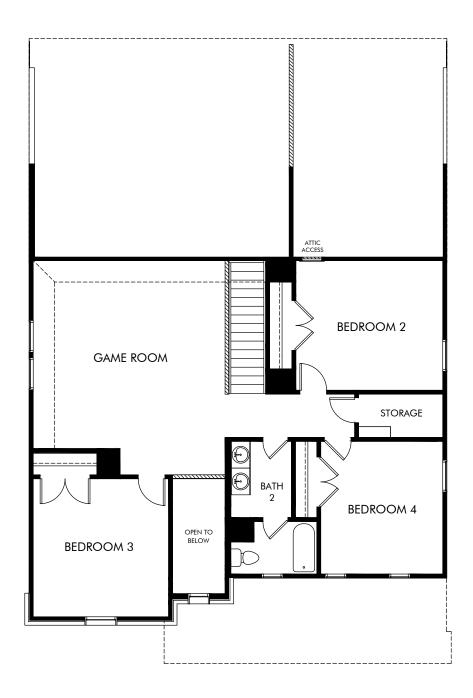

The Legacy/C453 | Second Floor Approx. 2,981 sq. ft. | 4 Bed | 2.5 Bath | 2 Car Garage | 2 Story

Any floorplan and/or elevation rendering is an artist's conceptual rendering intended to provide a general overview, but any such rendering does not constitute actual plans and specifications for any home. Renderings and pictures are representative and may depict floorplans, elevations, options, upgrades, landscaping, and other features and amenities that are not included as part of all homes and/or may not be available for all lots and/or in all communities. Renderings may not be drawn to scale. Square footalges and dimensions are approximate and may vary in construction and depending on the standard of measurement used, engineering and municipal requirements, or other site-specific conditions. Homes may be constructed with a floorplan that is the reverse of the floorplan rendering. Plans are copyrighted and/or otherwise subject to intellectual property rights of Meritage and/or others and cannot be reproduced or copied without Meritage's prior written consent. Plans and specifications, home features, and community information are subject to change, and homes to prior sale, at any time without notice or obligation. Pictures and other promotional materials are representative and may depict or contain floor plans, square footages, elevations, options, upgrades, landscaping, pool/spa, furnishings, appliances, and designer/decorator features and amenities that are not included as part of the home and/or may not be available in all communities. Not an offer or solicitation to sell real property. Offers to sell real property may only be made and accepted at the sales canter for individual Meritage Homes Corporation. ©2024 Meritage Homes Corporation, All rights reserved.