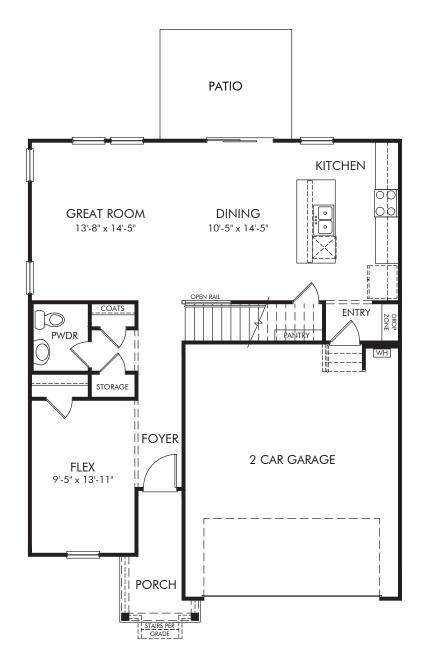

## Nelson Creek | Rockwell/446L | First Floor Approx. 2,135 sq. ft. | 3 Bed | 2.5 Bath | 2 Car Garage | 2 Story

Any floorplan and/or elevation rendering is an artist's conceptual rendering intended to provide a general overview, but any such rendering does not constitute actual plans and specifications for any home. Renderings and pictures are representative and may depict floorplans, elevations, options, upgrades, landscaping, and other features and amenities that are not included as part of all homes and/or may not be available for all lots and/or in all communities. Renderings may not be drawn to scale. Square footages and dimensions are approximate and may vary in construction and depending on the standard of measurement used, engineering and municipal requirements, or other site-specific conditions. Homes may be constructed with a floorplan the trane or copyrighted and/or otherwise subject to intellectual property rights of Meritage and/or others and cannot be reproduced or copied without Meritage's prior written consent. Plans and specifications, home features, and community information are subject to change, and homes to prior sale, at any time without notice or obligation. Pictures and other promotional materials are representative and may depict or contain floor plans, square footages, elevations, options, upgrades, landscaping, pool/spa, trunistings, appliances, and designer/decorator features and amenities that are not included as part of the home and/or may not be available in all communities. Not an offer or solicitation to sell real property. Offers to sell real property may only be made and accepted at the sales center for individual Meritage Homes communities. See sales associate for details. Meritage Homes Corporation. Ming Homes Corporation.