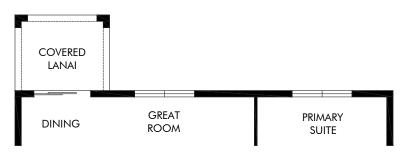

OPT. COVERED LANAI

Eden Hills - Signature Series | Hibiscus | Options Approx. 1,988 sq. ft. | 4 Bed | 3 Bath | 2 Car Garage | 1 Story

FLEX LIVING OPTIONS: Opt. Covered Lanai

Any floorplan and/or elevation rendering is an artist's conceptual rendering intended to provide a general overview, but any such rendering does not constitute actual plans and specifications for any home. Renderings and pictures are representative and may depict floorplans, elevations, options, upgrades, landscaping, and other features and amenities that are not included as part of all homes and/or may not be available for all lots and/or in all communities. Renderings may not be drawn to scales. Square footalages and dimensions are approximate and may vary in construction and depending on the standard of measurement used, engineering and municipal requirements, or other site-specific conditions. Homes may be constructed with a floorplan that is the reverse of the floorplan rendering. Plans are copyrighted and/or otherwise subject to intellectual property rights of Meritage and/or others and cannot be reproduced or copied without Meritage's prior written consent. Plans and specifications, home features, and community information are subject to change, and homes to prior sale, at any time without notice or obligation. Pictures and other promotional materials are representative and may depict or contain floor plans, square footages, elevations, options, upgrades, landscaping, pool/spa, furnishings, appliances, and designer/decorator features and amenities that are not included as part of the home and/or may not be available in all communities. Not an offer or solicitation to sell real property. Offers to sell real property may only be made and accepted at the sales center for individual Meritage Homes Corporation. ©2023 Meritage Homes Corporation. All rights reserved.