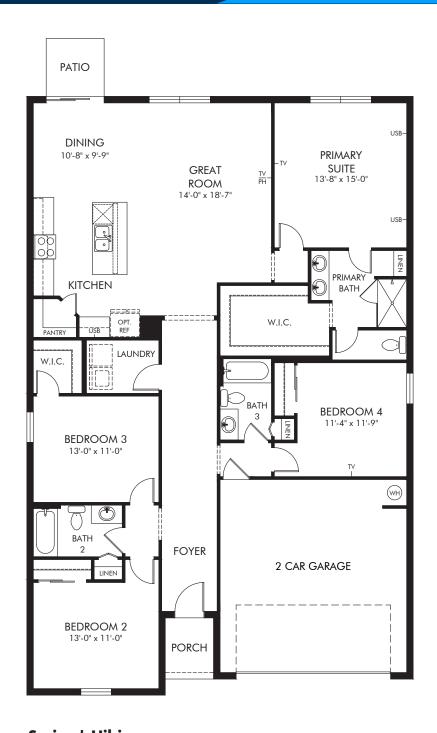

Eden Hills - Signature Series | Hibiscus Approx. 1,988 sq. ft. | 4 Bed | 3 Bath | 2 Car Garage | 1 Story

REV 02/21

FLEX LIVING OPTIONS: Opt. Covered Lanai

Any floorplan and/or elevation rendering is an artist's conceptual rendering intended to provide a general overview, but any such rendering does not constitute actual plans and specifications for any home. Renderings and pictures are representative and may depict floorplans, elevations, options, upgrades, landscaping, and other features and amenities that are not included as part of all homes and/or may not be available for all lots and/or in all communities. Renderings may not be drawn to scale. Square footalegs and dimensions are approximate and may vary in construction and depending on the standard of measurement used, engineering and municipal requirements, or other site-specific conditions. Homes may be constructed with a floorplan that is the reverse of the floorplan rendering. Plans are copyrighted and/or otherwise subject to intellectual property rights of Meritage and/or others and cannot be reproduced or copied without Meritage's prior written consent. Plans and specifications, home features, and community information are subject to change, and homes to prior sale, at any time without notice or obligation. Pictures and other promotional materials are representative and may depict or contain floor plans, square footages, elevations, options, upgrades, landscaping, pool/spa, furnishings, appliances, and designer/decorator features and amenities that are not included as part of the home and/or may not be available in all communities. Not an offer or solicitation to sell real property. Offers to sell real property may only be made and accepted at the sales center for individual Meritage Homes Corporation. ©2023 Meritage Homes Corporation, All rights reserved.