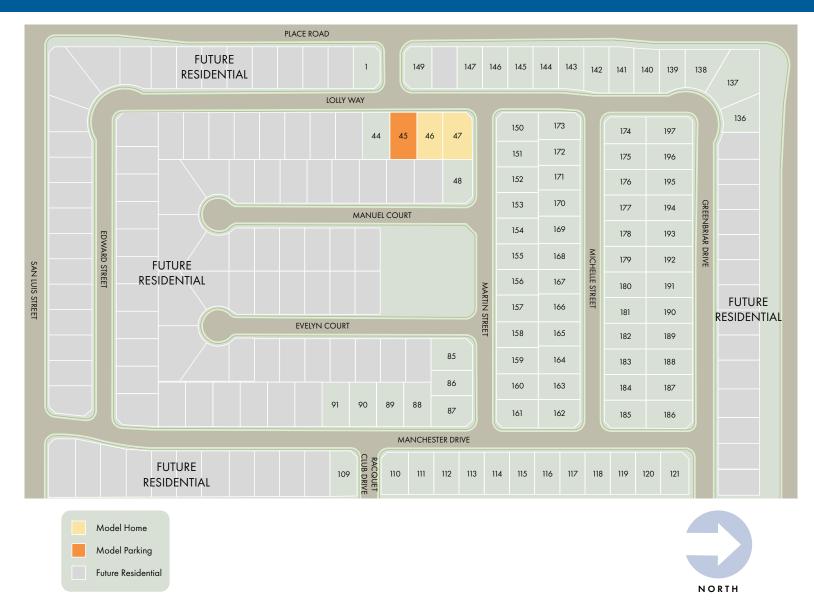

## 338 Lolly Way, Los Banos, CA 95023

This map depiction is not an official site plan, may not be drawn to scale, and may not reflect all easements and other matters affecting the community. Rather, it is an artist's conceptual rendering intended to give buyer a general overview of the contemplated community. This map depiction does not constitute a guaranty that the community will be built out or developed as shown and Meritage has not made, does not make, and specifically negates and disclaims any representations, warranties, and guarantees with respect to the map depiction, including, but not limited to, any depiction or description of any physical characteristics of the community or any improvements pertaining there, and any depiction or description of the real estate comprising or contemplated to comprise the community or and bike trails, etc.) contemplated to be a part of the community may make changes in the design and plan of the community, including, without limitation, the number of homes and/or the sizes of lots in the Community, and in any currently contemplated timing of the development of the community.