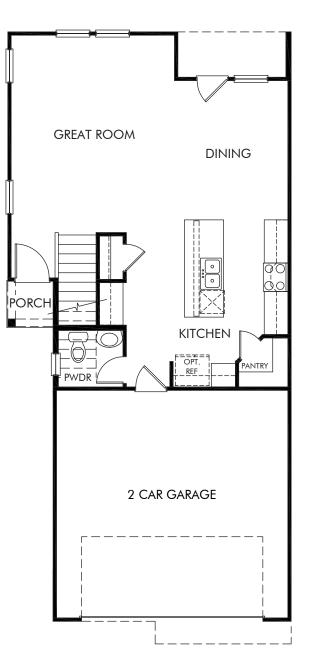

## The Mason | Plan S140 | First Floor Approx. 1,852 sq. ft. | 3 Bed | 2.5 Bath | 2 Car Garage | 2 Story

REV 05/15/2023

Any floorplan and/or elevation rendering is an artist's conceptual rendering intended to provide a general overview, but any such rendering does not constitute actual plans and specifications for any home. Renderings and pictures are representative and may depict floorplans, elevations, options, upgrades, landscaping, and other features and amenities that are not included as part of all homes and/or may not be available for all lots and/or in all communities. Renderings may not be drawn to scale. Square footages and dimensions are approximate and may vary in construction and depending on the standard of measurement used, engineering and municipal requirements, or other site-specific conditions. Homes may be constructed with a floorplan that is the reverse of the floorplan rendering. Plans are copyrighted and/or otherwise subject to intellectual property rights of Meritage and/or others and cannot be reproduced or copied without Meritage's prior written consent. Plans and specifications, home features, and dommunity information are subject to change, and homes to prior sale, at any time without notice or obligation. Pictures and other promotional materials are representative and may depict or contain floor plans, square footages, elevations, options, upgrades, landscaping, pool/spa, furnisings, appliances, and designer/decorator features and amenities that are not included as part of the home and/or may not be available in all communities. Not an offer or solicitation to sell real property. Offers to sell real property may only be made and accepted at the sales center for individual Meritage Homes@, and Life. Built, Beurk.@ are registered trademarks of Meritage Homes@ Corporation. @Porzation. More features Corporation. All rights reserved.