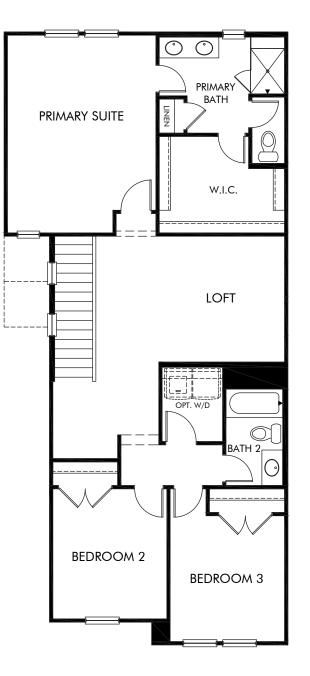

## The Mason | Plan S140 | Second Floor Approx. 1,852 sq. ft. | 3 Bed | 2.5 Bath | 2 Car Garage | 2 Story

Any floorplan and/or elevation rendering is an artist's conceptual rendering intended to provide a general overview, but any such rendering does not constitute actual plans and specifications for any home. Renderings and pictures are representative and may depict floorplans, elevations, options, upgrades, landscaping, and other features and amenities that are not included as part of all homes and/or may not be available for all lots and/or in all communities. Renderings may not be drawn to scale. Square footages and dimensions are approximate and may vary in construction and depending on the standard of measurement used, engineering and municipal requirements, or other site-specific conditions. Homes may be constructed with a floorplan that is the reverse of the floorplan rendering. Plans are copyrighted and/or otherwise subject to intellectual property rights of Meritage and/or others and cannot be reproduced or copied without Meritage's prior written consent. Plans and specifications, home features, and community information are subject to change, and homes to prior sale, at any time without notice or obligation. Pictures and other promotional materials are representative and may depict or contain floor plans, square footages, elevations, options, upgrades, landscaping, pool/spa, furnishings, appliances, and designer/decorator features and communities. Not an offer or solicitation to sell real property may only be made and accepted at the sales center for individual Meritage Homes Sorporation. <sup>(2)</sup> Meritage Homes Corporation. <sup>(2)</sup> Meritage Homes Corporation. <sup>(2)</sup> Meritage Homes Corporation. <sup>(2)</sup> Hing Homes Corporation. <sup>(2)</sup> Meritage Homes Corporation. <sup>(2)</sup> Meritage Homes Corporation. <sup>(2)</sup> Hing Homes Corporation. <sup>(2)</sup> Meritage Homes Corporation. <sup>(2)</sup> Meritage Homes Corporation. <sup>(2)</sup> Meritage Homes Corporation. <sup>(2)</sup> Hing Homes <sup>(2)</sup> Ho