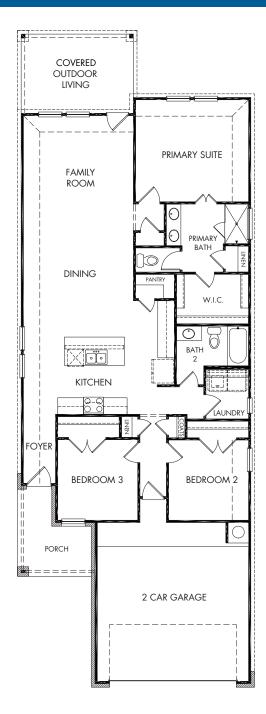

## MorningStar - Americana | The Congaree | Plan 340 1,498 sq. ft. | 3 Bed | 2 Bath | 2 Car Garage | 1 Story

REV 09/21

Any floorplan and/or elevation rendering is an artist's conceptual rendering intended to provide a general overview, but any such rendering does not constitute actual plans and specifications for any home. Renderings and pictures are representative and may depict floorplans, elevations, options, upgrades, landscaping, and other features and amenities that are not included as part of all homes and/or may not be available for all lots and/or in all communities. Renderings may not be drawn to scale. Any provided dimensions are approximate and actual dimensions may vary. Homes may be constructed with a floorplan that is the reverse of the floorplan rendering. Plans are copyrighted and/or otherwise subject to intellectual property rights of Meritage and/or others and cannot be reproduced or copied without Meritage's prior written consent. Plans and specifications, home features, and community information are subject to change, and homes to prior sale, at any time without notice or obligation. Additionally, deviations and variations may exist in any constructed home, including, without limitation: (i) substitution of materials and equipment of substantially equal or better quality; (ii) minor style, lot orientation, and color changes; (iii) minor variances in square footage and in room and space dimensions, and in window, door, utility outlet, and other improvement locations; (iv) changes as may be required by any state, federal, county, or local governmental authority in order to accommodate requested selections and/or options; and (v) value engineering and field changes.