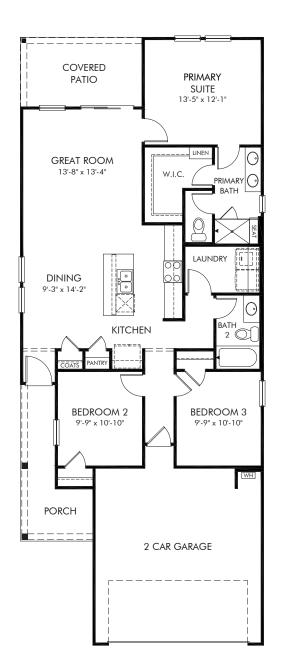

## Cypress Ridge | Kingstreet/Plan 335 | First Floor Approx. 1,241 sq. ft. | 3 Bed | 2 Bath | 2 Car Garage | 1 Story

Any floorplan and/or elevation rendering is an artist's conceptual rendering intended to provide a general overview, but any such rendering does not constitute actual plans and specifications for any home. Renderings and pictures are representative and may depict floorplans, elevations, options, upgrades, landscaping, and other features and amenities that are not included as part of all homes and/or may not be available for all lots and/or in all communities. Renderings may not be drawn to scale. Square footages and dimensions are approximate and may vary in construction and depending on the standard of measurement used, engineering and municipal requirements, or other site-specific conditions. Homes may be constructed with a floorplan the trane or copyrighted and/or otherwise subject to intellectual property rights of Meritage and/or others and cannot be reproduced or copied without Meritage's prior written consent. Plans and specifications, home features, and community information are subject to change, and homes to prior sale, at any time without notice or obligation. Pictures and other promotional materials are representative and may depict or contain floor plans, square footages, elevations, options, upgrades, landscaping, pool/spa, trunistings, appliances, and designer/decorator features and amenities that are not included as part of the home and/or may not be available in all communities. Not an offer or solicitation to sell real property. Offers to sell real property may only be made and accepted at the sales center for individual Meritage Homes communities. See sales associate for details. Meritage Homes Corporation. Ming Homes Corporation.