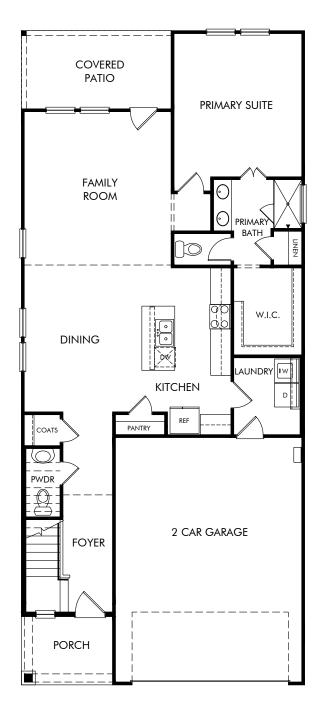

The Gateway | Plan L390 | First Floor Approx. 2,337 sq. ft. | 4 Bed | 2.5 Bath | 2-Car Garage | 2 Story

Any floorplan and/or elevation rendering is an artist's conceptual rendering intended to provide a general overview, but any such rendering does not constitute actual plans and specifications for any home. Renderings and pictures are representative and may depict floorplans, elevations, options, upgrades, landscaping, and other features and amenities that are not included as part of all homes and/or may not be available for all lots and/or in all communities. Renderings may not be drawn to scales. Square footalages and dimensions are approximate and may vary in construction and depending on the standard of measurement used, engineering and meninicipal requirements, or other site-specific conditions. Homes may be constructed with its the reverse of the floorplan rendering. Plans are copyrighted and/or otherwise subject to intellectual property rights of Meritage and/or others and cannot be reproduced or copied without Meritage's prior written consent. Plans and specifications, home features, and community information are subject to change, and homes to prior sale, at any time without notice or obligation. Pictures and other promotional materials are representative and may depict or contain floor plans, square footages, elevations, options, upgrades, landscaping, pool/spa, furnishings, appliances, and designer/decorator features and amenities that are not included as part of the home and/or may not be available in all communities. See sales associate for details. Meritage Homes Corporation. ©2025 Meritage Homes Corporation. ©2025 Meritage Homes Corporation. All rights reserved.