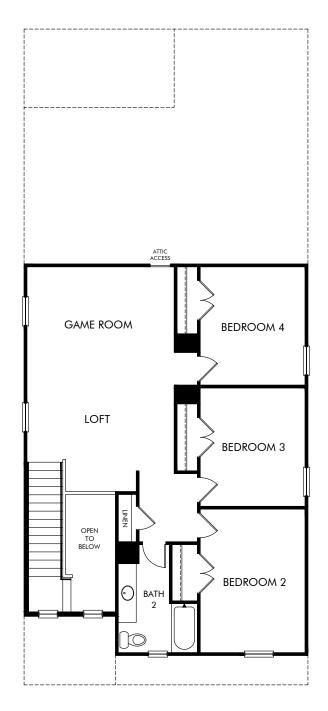

The Gateway | Plan L390 | Second Floor Approx. 2,337 sq. ft. | 4 Bed | 2.5 Bath | 2-Car Garage | 2 Story

Any floorplan and/or elevation rendering is an artist's conceptual rendering intended to provide a general overview, but any such rendering does not constitute actual plans and specifications for any home. Renderings and pictures are representative and may depict floorplans, elevations, options, upgrades, landscaping, and other features and amenities that are not included as part of all homes and/or may not be available for all lots and/or in all communities. Renderings may not be drawn to scales. Square footalages and dimensions are approximate and may vary in construction and depending on the standard of measurement used, engineering and meninicipal requirements, or other site-specific conditions. Homes may be constructed with its the reverse of the floorplan rendering. Plans are copyrighted and/or otherwise subject to intellectual property rights of Meritage and/or others and cannot be reproduced or copied without Meritage's prior written consent. Plans and specifications, home features, and community information are subject to change, and homes to prior sale, at any time without notice or obligation. Pictures and other promotional materials are representative and may depict or contain floor plans, square footages, elevations, options, upgrades, landscaping, pool/spa, furnishings, appliances, and designer/decorator features and amenities that are not included as part of the home and/or may not be available in all communities. See sales associate for details. Meritage Homes Corporation. ©2025 Meritage Homes Corporation. ©2025 Meritage Homes Corporation. All rights reserved.