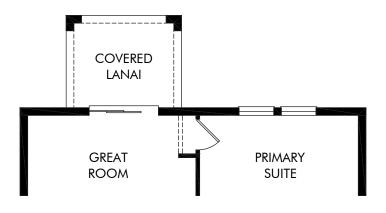

OPT. COVERED LANAI

Villamar - Classic Series | Denali | Options Approx. 1,269 sq. ft. | 3 Bed | 2 Bath | 2 Car Garage | 1 Story

FLEX LIVING OPTIONS: Opt. Covered Lanai

Any floorplan and/or elevation rendering is an artist's conceptual rendering intended to provide a general overview, but any such rendering does not constitute actual plans and specifications for any home. Renderings and pictures are representative and may depict floorplans, elevations, options, upgrades, landscaping, and other features and amenities that are not included as part of all homes and/or may not be available for all lots and/or in all communities. Renderings may not be drawn to scales. Square footalages and dimensions are approximate and may vary in construction and depending on the standard of measurement used, engineering and municipal requirements, or other site-specific conditions. Homes may be constructed with a floorplan that is the reverse of the floorplan rendering. Plans are copyrighted and/or otherwise subject to intellectual property rights of Meritage and/or others and cannot be reproduced or copied without Meritage's prior written consent. Plans and specifications, home features, and community information are subject to change, and homes to prior sale, at any time without notice or obligation. Pictures and other promotional materials are representative and may depict or contain floor plans, square footages, elevations, options, upgrades, landscaping, pool/spa, furnishings, appliances, and designer/decorator features and amenities that are not included as part of the home and/or may not be available in all communities. Not an offer or solicitation to sell real property. Offers to sell real property may only be made and accepted at the sales center for individual Meritage Homes Corporation. © 2024 Meritage Homes Corporation. All rights reserved.