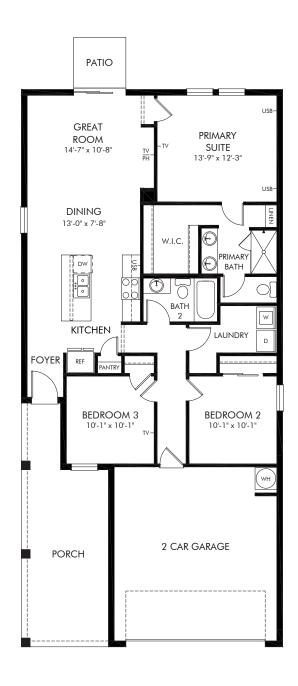

Villamar - Classic Series | Denali Approx. 1,269 sq. ft. | 3 Bed | 2 Bath | 2 Car Garage | 1 Story

FLEX LIVING OPTIONS: Opt. Covered Lanai

Any floorplan and/or elevation rendering is an artist's conceptual rendering intended to provide a general overview, but any such rendering does not constitute actual plans and specifications for any home. Renderings and pictures are representative and may depict floorplans, elevations, options, upgrades, landscaping, and other features and amenities that are not included as part of all homes and/or may not be available for all lots and/or in all communities. Renderings may not be drawn to scales. Square footalges and dimensions are approximate and may vary in construction and depending on the standard of measurement used, engineering and menicipal requirements, or other site-specific conditions. Homes may be constructed with a floorplan that is the reverse of the floorplan rendering. Plans are copyrighted and/or otherwise subject to intellectual property rights of Meritage and/or others and cannot be reproduced or copied without Meritage's prior written consent. Plans and specifications, home features, and community information are subject to change, and homes to prior sale, at any time without notice or obligation. Pictures and other promotional materials are representative and may depict or contain floor plans, square footages, elevations, options, upgrades, landscaping, pool/spa, furnishings, appliances, and designer/decorator features and amenities that are not included as part of the home and/or may not be available in all communities. Not an offer or solicitation to sell real property. Offers to sell real property may only be made and accepted at the sales canter for individual Meritage Homes Corporation. ©2024 Meritage Homes Corporation, All rights reserved.