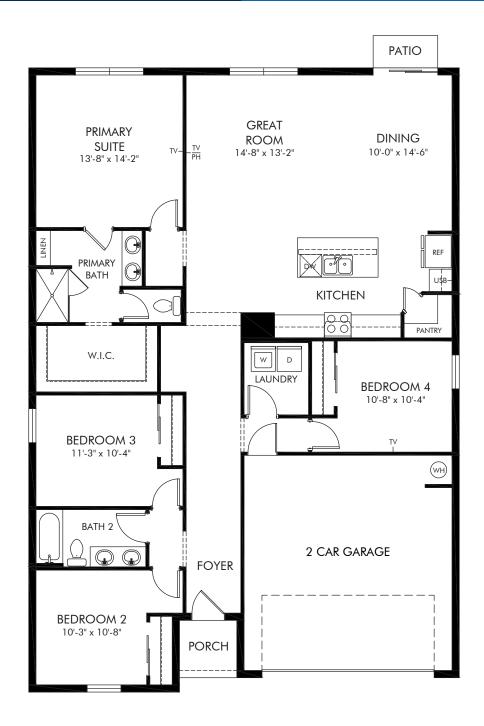

Crosswinds - Signature Series | Foxglove Approx. 1,840 sq. ft. | 4 Bed | 2 Bath | 2 Car Garage | 1 Story

FLEX LIVING OPTIONS: Covered Lanai

Any floorplan and/or elevation rendering is an artist's conceptual rendering intended to provide a general overview, but any such rendering does not constitute actual plans and specifications for any home. Renderings and pictures are representative and may depict floorplans, elevations, options, upgrades, landscaping, and other features and amenities that are not included as part of all homes and/or may not be available for all lots and/or in all communities. Renderings may not be drawn to scale. Square footalges and dimensions are approximate and may vary in construction and depending on the standard of measurement used, engineering and municipal requirements, or other site-specific conditions. Homes may be constructed with a floorplan that is the reverse of the floorplan rendering. Plans are copyrighted and/or otherwise subject to intellectual property rights of Meritage and/or others and cannot be reproduced or copied without Meritage's prior written consent. Plans and specifications, home features, and community information are subject to change, and homes to prior sale, at any time without notice or obligation. Pictures and other promotional materials are representative and may depict or contain floor plans, square footages, elevations, options, upgrades, landscaping, pool/spa, furnishings, appliances, and designer/decorator features and amenities that are not included as part of the home and/or may not be available in all communities. Not an offer or solicitation to sell real property. Offers to sell real property may only be made and accepted at the sales canter for individual Meritage Homes Corporation. ©2025 Meritage Homes Corporation. All rights reserved.