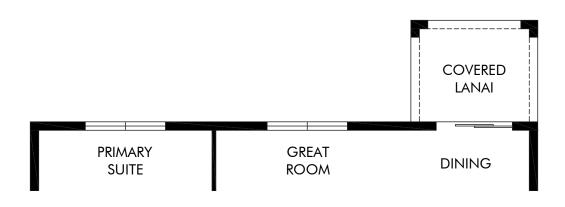

OPT. COVERED LANAI

Crosswinds - Signature Series | Foxglove | Options Approx. 1,840 sq. ft. | 4 Bed | 2 Bath | 2 Car Garage | 1 Story

FLEX LIVING OPTIONS: Covered Lanai

Any floorplan and/or elevation rendering is an artist's conceptual rendering intended to provide a general overview, but any such rendering does not constitute actual plans and specifications for any home. Renderings and pictures are representative and may depict floorplans, elevations, options, upgrades, landscaping, and other features and amenities that are not included as part of all homes and/or may not be available for all lots and/or in all communities. Renderings may not be drawn to scales. Square footalages and dimensions are approximate and may vary in construction and depending on the standard of measurement used, engineering and municipal requirements, or other site-specific conditions. Homes may be constructed with a floorplan that is the reverse of the floorplan rendering. Plans are copyrighted and/or otherwise subject to intellectual property rights of Meritage and/or others and cannot be reproduced or copied without Meritage's prior written consent. Plans and specifications, home features, and community information are subject to change, and homes to prior sale, at any time without notice or obligation. Pictures and other promotional materials are representative and may depict or contain floor plans, square footages, elevations, options, upgrades, landscaping, pool/spa, furnishings, appliances, and designer/decorator features and amenities that are not included as part of the home and/or may not be available in all communities. Not an offer or solicitation to sell real property. Offers to sell real property may only be made and accepted at the sales center for individual Meritage Homes Corporation. ©2025 Meritage Homes Corporation. All rights reserved.