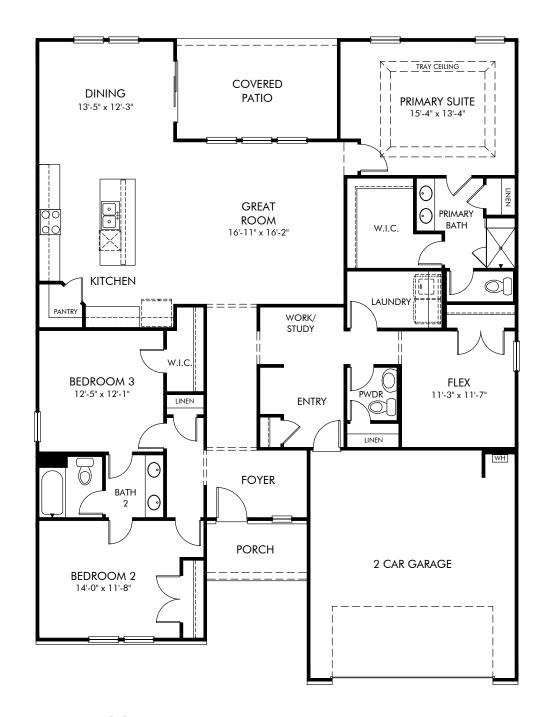

Clear Pond | Kensington/Plan 545 Approx. 2,203 sq. ft. | 3 Bed | 2.5 Bath | 2 Car Garage | 1 Story

REV 05/22

Any floorplan and/or elevation rendering is an artist's conceptual rendering intended to provide a general overview, but any such rendering does not constitute actual plans and specifications for any home. Renderings and pictures are representative and may depict floorplans, elevations, options, upgrades, landscaping, and other features and amenities that are not included as part of all homes and/or may not be available for all lots and/or in all communities. Renderings may not be drawn to scale. Square footalges and dimensions are approximate and may vary in construction and depending on the standard of measurement used, engineering and municipal requirements, or other site-specific conditions. Homes may be constructed with a floorplan that is the reverse of the floorplan rendering. Plans are copyrighted and/or otherwise subject to intellectual property rights of Meritage and/or others and cannot be reproduced or copied without Meritage's prior written consent. Plans and specifications, home features, and community information are subject to change, and homes to prior sale, at any time without notice or obligation. Pictures and other promotional materials are representative and may depict or contain floor plans, square footages, elevations, options, upgrades, landscaping, pool/spa, furnishings, appliances, and designer/decorator features and amenities that are not included as part of the home and/or may not be available in all communities. Not an offer or solicitation to sell real property. Offers to sell real property may only be made and accepted at the sales center for individual Meritage Homes Corporation. ©2023 Adertage Homes Corporation, All rights reserved.