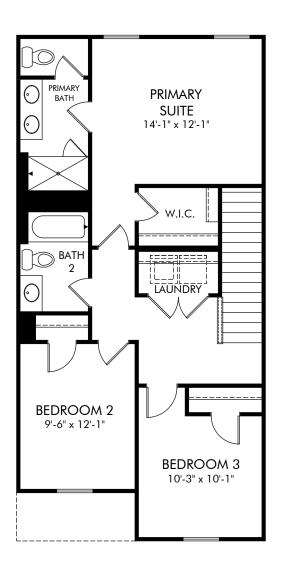

The Grove | Topaz | Second Floor Approx. 1,400 sq. ft. | 3 Bed | 2.5 Bath | 1 Car Garage | 2 Story

Any floorplan and/or elevation rendering is an artist's conceptual rendering intended to provide a general overview, but any such rendering does not constitute actual plans and specifications for any home. Renderings and pictures are representative and may depict floorplans, elevations, options, upgrades, landscaping, and other features and amenities that are not included as part of all homes and/or may not be available for all lots and/or in all communities. Renderings may not be drawn to scales. Square footalgase and dimensions are approximate and may vary in construction and depending on the standard of measurement used, engineering and micipla requirements, or other site-specific conditions. Homes may be constructed with a floorplan transtructed with its the reverse of the floorplan rendering. Plans are copyrighted and/or otherwise subject to intellectual property rights of Meritage and/or others and cannot be reproduced or copied without Meritage's prior written consent. Plans and specifications, home features, and community information are subject to change, and homes to prior sale, at any time without notice or obligation. Pictures and other promotional materials are representative and may depict or contain floor plans, square footages, elevations, options, upgrades, landscaping, pool/spa, furnishings, appliances, and designer/decorator features and amenities that are not included as part of the home and/or may not be available in all communities. Benefit and the property may only be made and accepted at the sales canter for individual Meritage Homes Corporation. ©2023 Meritage Homes Corporation. All rights reserved.