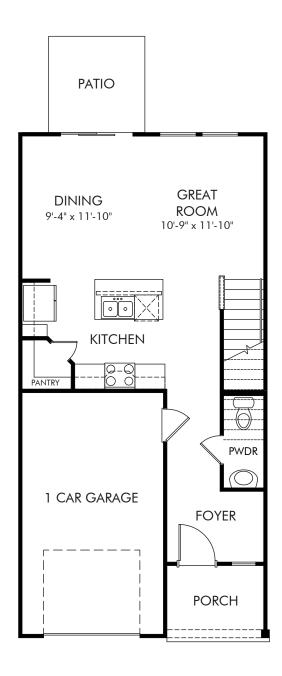

The Grove | Topaz | First Floor Approx. 1,400 sq. ft. | 3 Bed | 2.5 Bath | 1 Car Garage | 2 Story

REV 08/20

Any floorplan and/or elevation rendering is an artist's conceptual rendering intended to provide a general overview, but any such rendering does not constitute actual plans and specifications for any home. Renderings and pictures are representative and may depict floorplans, elevations, options, upgrades, landscaping, and other features and amenities that are not included as part of all homes and/or may not be available for all lots and/or in all communities. Renderings may not be drawn to scales. Square footalgase and dimensions are approximate and may vary in construction and depending on the standard of measurement used, engineering and micipla requirements, or other site-specific conditions. Homes may be constructed with a floorplan transtructed with its the reverse of the floorplan rendering. Plans are copyrighted and/or otherwise subject to intellectual property rights of Meritage and/or others and cannot be reproduced or copied without Meritage's prior written consent. Plans and specifications, home features, and community information are subject to change, and homes to prior sale, at any time without notice or obligation. Pictures and other promotional materials are representative and may depict or contain floor plans, square footages, elevations, options, upgrades, landscaping, pool/spa, furnishings, appliances, and designer/decorator features and amenities that are not included as part of the home and/or may not be available in all communities. Benefit and the property may only be made and accepted at the sales canter for individual Meritage Homes Corporation. ©2023 Meritage Homes Corporation. All rights reserved.