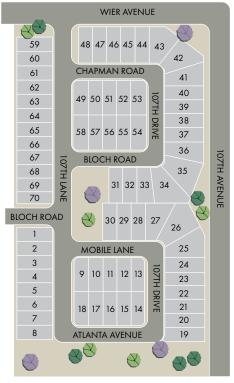

Broadway Road & 107th Avenue, Avondale, AZ 85353

Model Home

Model Parking

Parcel 7

Parcel 3

This map depiction is not an official site plan, may not be drawn to scale, and may not reflect all easements and other matters affecting the community. Rather, it is an artist's conceptual rendering intended to give buyer a general overview of the contemplated community. This map depiction does not constitute a guaranty that the community will be built out or developed as shown and Meritage has not made, does not make, and specifically negates and disclaims any representations, warranties, and guarantees with respect to the map depiction, including, but not limited to, any depiction or description of any physical characteristics of the community or any improvements pertaining thereto, and any depiction or description of the real estate comprising or contemplated to community or of the units or amenities (such as pools, gazebos, hike and bike trails, exercise facilities, etc.) contemplated to be a part of the community. The party developing the community may make changes in the design and plan of the community (including, without limitation, the number of homes and/or the sizes of lots in the Community), and in any currently contemplated timing of the development of the community, and Meritage reserves the right to make any and all such changes.