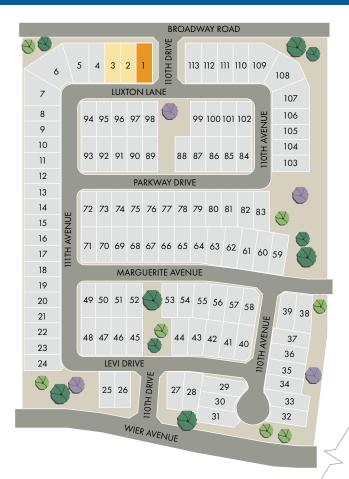

Broadway Road & 107th Avenue, Avondale, AZ 85353

Model Home

Model Parking

Parcel 7

Parcel 3

This map depiction is not an official site plan, may not be drawn to scale, and may not reflect all easements and other matters affecting the community. Rather, it is an artist's conceptual rendering intended to give buyer a general overview of the contemplated community. This map depiction does not constitute a guaranty that the community will be built out or developed as shown and Meritage has not made, does not make, and specifically negates and disclaims any representations, warranties, and guarantees with respect to the map depiction, including, but not limited to, any depiction or description of any physical characteristics of the community or any improvements pertaining thereto, and any depiction or description of the real estate comprising or contemplated to community or of the units or amenities (such as pools, gazebos, hike and bike trails, exercise facilities, etc.) contemplated to be a part of the community. The party developing the community may make changes in the design and plan of the community (including, without limitation, the number of homes and/or the sizes of lots in the Community), and in any currently contemplated timing of the development of the community, and Meritage reserves the right to make any and all such changes.