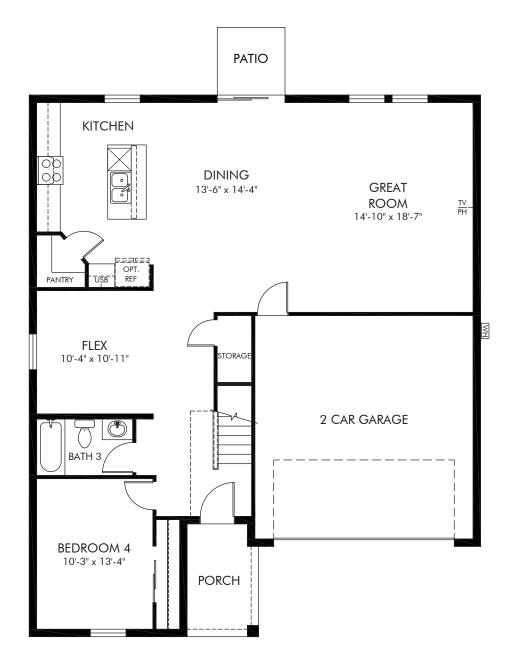

## The Reserve at Twin Lakes | Primrose | First Floor Approx. 2,631 sq. ft. | 4 Bed | 3 Bath | 2 Car Garage | 2 Story

REV 09/23

Any floorplan and/or elevation rendering is an artist's conceptual rendering intended to provide a general overview, but any such rendering does not constitute actual plans and specifications for any home. Renderings and pictures are representative and may depict floorplans, elevations, options, upgrades, landscaping, and other features and amenities that are not included as part of all homes and/or may not be available for all lots and/or in all communities. Renderings may not be drawn to scale. Square footages and dimensions are approximate and may vary in construction and depending on the standard of measurement used, engineering and municipal requirements, or other site-specific conditions. Homes may be constructed with a floorplan that is the reverse of the floorplan rendering. Plans are copyrighted and/or otherwise subject to intellectual property rights of Meritage and/or others and cannot be reproduced or copied without Meritage's prior written consent. Plans and specifications, home features, and other promotional materials are representative and may depict or contain floor plans, square footages, elevations, options, upgrades, landscaping, pool/spa, furnishings, appliances, and designer/decorator features and amenities. Not an offer or solicitation to sell real property. Offers to sell real property may only be made and accepted at the sales center for individual Meritage Homes Sorporation. ©2023 Meritage Homes Corporation. All rights reserved.