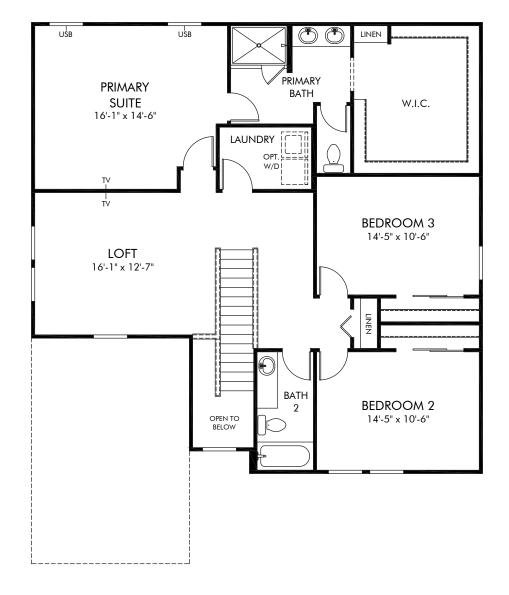

## The Reserve at Twin Lakes | Primrose | Second Floor Approx. 2,631 sq. ft. | 4 Bed | 3 Bath | 2 Car Garage | 2 Story

Any floorplan and/or elevation rendering is an artist's conceptual rendering intended to provide a general overview, but any such rendering does not constitute actual plans and specifications for any home. Renderings and pictures are representative and may depict floorplans, elevations, options, upgrades, landscaping, and other features and amenities that are not included as part of all homes and/or may not be available for all lots and/or in all communities. Renderings may not be drawn to scale. Square footages and dimensions are approximate and may vary in construction and depending on the standard of measurement used, engineering and municipal requirements, or other site-specific conditions. Homes may be constructed with a floorplan that is the reverse of the floorplan rendering. Plans are copyrighted and/or otherwise subject to intellectual property rights of Meritage and/or others and cannot be reproduced or copied without Meritage's prior written consent. Plans and specifications, home features, and community information are subject to change, and homes to prior sale, at any time without notice or obligation. Pictures and other promotional materials are representative and may depict or conitain floor plans, square footages, elevations, options, upgrades, landscaping, pool/spa, furnishings, appliances, and designer/decorator features and amenities. Not an offer or solicitation to sell real property. Offers to sell real property may only be made and accepted at the sales center for individual Meritage Homes Compration. @PLO2 Meritage Homes Corporation. @PLO2 Meritage Homes Corporation. @PLO2 Meritage Homes Corporation. @PLO3 Meritage Homes Corporation.