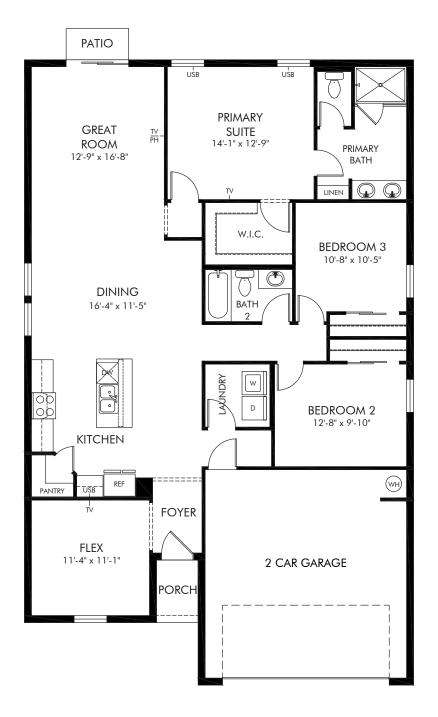

## Lawson Dunes - Signature Series | Daphne Approx. 1,695 sq. ft. | 3 Bed | 2 Bath | 2 Car Garage | 1 Story

Any floorplan and/or elevation rendering is an artist's conceptual rendering intended to provide a general overview, but any such rendering does not constitute actual plans and specifications for any home. Renderings and pictures are representative and may depict floorplans, elevations, options, upgrades, landscaping, and other features and amenities that are not included as part of all homes and/or may not be available for all lots and/or in all communities. Renderings may not be drawn to scale. Square footages and dimensions are approximate and may vary in construction and depending on the standard of measurement used, engineering and municipal requirements, or other site-specific conditions. Homes may be constructed with a floorplan that is the reverse of the floorplan rendering. Plans are copyrighted and/or otherwise subject to intellectual property rights of Meritage and/or others and cannot be reproduced or copied without Meritage's prior written consent. Plans and specifications, home features, and other promotional materials are representative and may depict or contain floor plans, square footages, elevations, options, upgrades, landscaping, pool/spa, furnishings, appliances, and designer/decorator features and amenities. Not an offer or solicitation to sell real property. Offers to sell real property may only be made and accepted at the sales center for individual Meritage Homes Comparation. See sales associate for details. Meritage Homes@Corporation. # Unstitue Amenites that are not included as part of the standard for energy-efficient homes@, and Life. Buitt. Buitt.@ are registered trademarks of Meritage Homes Corporation. # Unstitue Amenites that are not included as part of the home and/or may not be available in all communities. Not an offer or solicitation to sell real property. Offers to sell real property may only be made and accepted at the sales center for individual Meritage Homes Corporation. # Unstitue Home