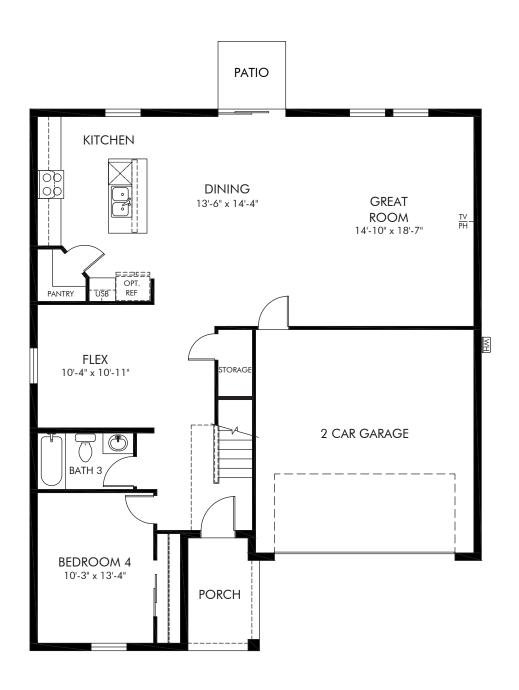

Fox Pointe at Rivers Edge | Primrose | First Floor Approx. 2,631 sq. ft. | 4 Bed | 3 Bath | 2 Car Garage | 2 Story

REV 09/23

FLEX LIVING OPTIONS: Opt. Covered Lanai

Any floorplan and/or elevation rendering is an artist's conceptual rendering intended to provide a general overview, but any such rendering does not constitute actual plans and specifications for any home. Renderings and pictures are representative and may depict floorplans, elevations, options, upgrades, landscaping, and other features and amenities that are not included as part of all homes and/or may not be available for all lots and/or in all communities. Renderings may not be drawn to scales. Square footalages and dimensions are approximate and may vary in construction and depending on the standard of measurement used, engineering and municipal requirements, or other site-specific conditions. Homes may be constructed with a floorplan that is the reverse of the floorplan rendering. Plans are copyrighted and/or otherwise subject to intellectual property rights of Meritage and/or others and cannot be reproduced or copied without Meritage's prior written consent. Plans and specifications, home features, and community information are subject to change, and homes to prior sale, at any time without notice or obligation. Pictures and other promotional materials are representative and may depict or contain floor plans, square footages, elevations, options, upgrades, landscaping, pool/spa, furnishings, appliances, and designer/decorator features and amenities that are not included as part of the home and/or may not be available in all communities. Not an offer or solicitation to sell real property. Offers to sell real property may only be made and accepted at the sales center for individual Meritage Homes Corporation. ©2023 Meritage Homes Corporation. All rights reserved.