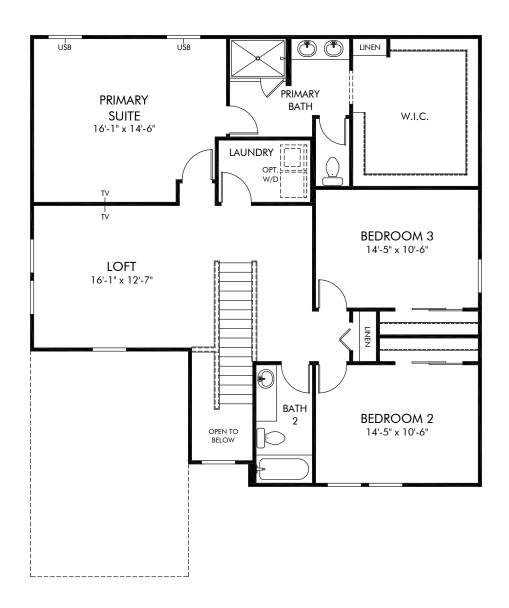

Fox Pointe at Rivers Edge | Primrose | Second Floor Approx. 2,631 sq. ft. | 4 Bed | 3 Bath | 2 Car Garage | 2 Story

FLEX LIVING OPTIONS: Opt. Covered Lanai

Any floorplan and/or elevation rendering is an artist's conceptual rendering intended to provide a general overview, but any such rendering does not constitute actual plans and specifications for any home. Renderings and pictures are representative and may depict floorplans, elevations, options, upgrades, landscaping, and other features and amenities that are not included as part of all homes and/or may not be available for all lots and/or in all communities. Renderings may not be drawn to scales. Square footalages and dimensions are approximate and may vary in construction and depending on the standard of measurement used, engineering and municipal requirements, or other site-specific conditions. Homes may be constructed with a floorplan that is the reverse of the floorplan rendering. Plans are copyrighted and/or otherwise subject to intellectual property rights of Meritage and/or others and cannot be reproduced or copied without Meritage's prior written consent. Plans and specifications, home features, and community information are subject to change, and homes to prior sale, at any time without notice or obligation. Pictures and other promotional materials are representative and may depict or contain floor plans, square footages, elevations, options, upgrades, landscaping, pool/spa, furnishings, appliances, and designer/decorator features and amenities that are not included as part of the home and/or may not be available in all communities. Not an offer or solicitation to sell real property. Offers to sell real property may only be made and accepted at the sales center for individual Meritage Homes Corporation. ©2023 Meritage Homes Corporation. All rights reserved.