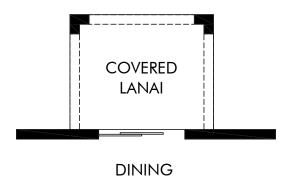

OPT. COVERED LANAI

Fox Pointe at Rivers Edge | Primrose | Options
Approx. 2,631 sq. ft. | 4 Bed | 3 Bath | 2 Car Garage | 2 Story

FLEX LIVING OPTIONS: Opt. Covered Lanai

Any floorplan and/or elevation rendering is an artist's conceptual rendering intended to provide a general overview, but any such rendering does not constitute actual plans and specifications for any home. Renderings and pictures are representative and may depict floorplans, elevations, options, upgrades, landscaping, and other features and amenities that are not included as part of all homes and/or may not be available for all lots and/or in all communities. Renderings may not be drawn to scale. Square footalegs and dimensions are approximate and may vary in construction and depending on the standard of measurement used, engineering and municipal requirements, or other site-specific conditions. Homes may be constructed with a floorplan that is the reverse of the floorplan rendering. Plans are copyrighted and/or otherwise subject to intellectual property rights of Meritage and/or others and cannot be reproduced or copied without Meritage's prior written consent. Plans and specifications, home features, and community information are subject to change, and homes to prior sale, at any time without notice or obligation. Pictures and other promotional materials are representative and may depict or contain floor plans, square footages, elevations, options, upgrades, landscaping, pool/spa, furnishings, appliances, and designer/decorator features and amenities that are not included as part of the home and/or may not be available in all communities. Not an offer or solicitation to sell real property. Offers to sell real property may only be made and accepted at the sales center for individual Meritage Homes Corporation. ©2023 Meritage Homes Corporation, All rights reserved.