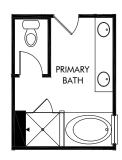

OPT. PRIMARY BATH 1

OPT. PRIMARY BATH 2

OPT. SCREENED PORCH

## Community Name | Manchester/Plan 452 | Options 2,448 sq. ft. | 4 Bed | 3.5 Bath | 2 Car Garage | 2 Story

REV 05/2020

FLEX LIVING OPTIONS: Opt. Gourmet Kitchen, Opt. Primary Bath 1 or 2, Opt. Screened Porch

Any floorplan and/or elevation rendering is an artist's conceptual rendering intended to provide a general overview, but any such rendering does not constitute actual plans and specifications for any home. Renderings and pictures are representative and may depict floorplans, elevations, options, upgrades, landscaping, and other features and amenities that are not included as part of all homes and/or may not be available for all lots and/or in all communities. Renderings may not be drawn to scale. Any provided dimensions are approximate and actual dimensions may vary. Homes may be constructed with a floorplan that is the reverse of the floorplan rendering. Plans are copyrighted and/or otherwise subject to intellectual property rights of Meritage and/or others and cannot be reproduced or copied without Meritage's prior written consent. Plans and specifications, home features, and community information are subject to change, and homes to prior sale, at any time without notice or obligation. Additionally, deviations and variations and variations and variations and variations and variations and variations, and in window, door, utility outlet, and other improvement locations; (ii) minor variances in square footage and in room and space dimensions, and in window, door, utility outlet, and other improvement locations; (iii) changes as may be required by any state, federal, county, or local governmental authority in order to accommodate requested selections and/or options; and (iv) value engineering and field changes.