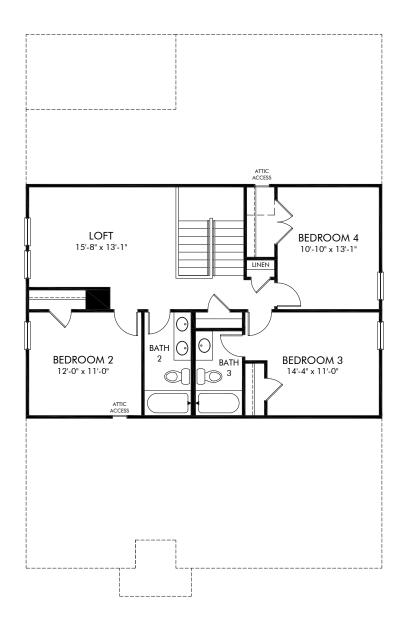

## Community Name | Manchester/Plan 452 | Second Floor 2,448 sq. ft. | 4 Bed | 3.5 Bath | 2 Car Garage | 2 Story

REV 05/2020

FLEX LIVING OPTIONS: Opt. Gourmet Kitchen, Opt. Primary Bath 1 or 2, Opt. Screened Porch

Any floorplan and/or elevation rendering is an artist's conceptual rendering intended to provide a general overview, but any such rendering does not constitute actual plans and specifications for any home. Renderings and pictures are representative and may depict floorplans, elevations, options, upgrades, landscaping, and other features and amenities that are not included as part of all homes and/or may not be available for all lots and/or in all communities. Renderings may not be drawn to scale. Any provided dimensions are approximate and actual dimensions may vary. Homes may be constructed with a floorplan that is the reverse of the floorplan rendering. Plans are copyrighted and/or otherwise subject to intellectual property rights of Meritage and/or others and cannot be reproduced or copied without Meritage's prior written consent. Plans and specifications, home features, and community information are subject to change, and homes to prior sale, at any time without notice or obligation. Additionally, deviations and variations may exist in any constructed home, including, without limitation: (i) substitution of materials and equipment of substantially equal or better quality; (ii) minor style, lot orientation, and color changes; (iii) minor variances in square footage and in room and space dimensions, and in window, door, utility outlet, and other improvement locations; (ii) changes as may be required by any state, federal, county, or local governmental authority in order to accommodate requested selections and/or options; and (v) value engineering and field changes.