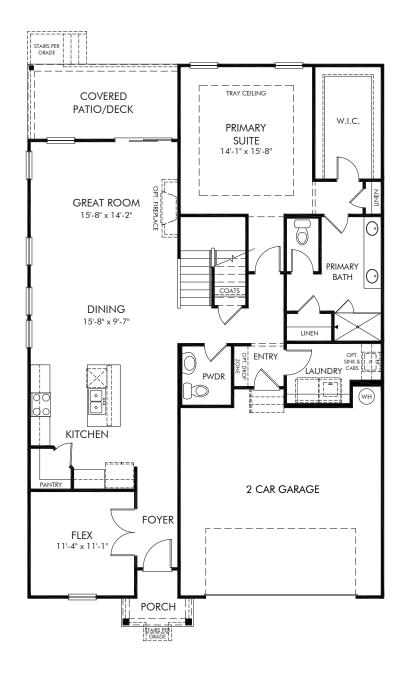

Community Name | Manchester/Plan 452 | First Floor 2,448 sq. ft. | 4 Bed | 3.5 Bath | 2 Car Garage | 2 Story

REV 05/2020

FLEX LIVING OPTIONS: Opt. Gourmet Kitchen, Opt. Primary Bath 1 or 2, Opt. Screened Porch

Any floorplan and/or elevation rendering is an artist's conceptual rendering intended to provide a general overview, but any such rendering does not constitute actual plans and specifications for any home. Renderings and pictures are representative and may depict floorplans, elevations, options, upgrades, landscaping, and other features and amenities that are not included as part of all homes and/or may not be available for all lots and/or in all communities. Renderings may not be drawn to scale. Any provided dimensions are approximate and actual dimensions may vary. Homes may be constructed with a floorplan that is the reverse of the floorplan rendering. Plans are copyrighted and/or otherwise subject to intellectual property rights of Meritage and/or others and cannot be reproduced or copied without Meritage's prior written consent. Plans and specifications, home features, and community information are subject to change, and homes to prior sale, at any time without notice or obligation. Additionally, deviationally, deviationally, deviations and variations may exist in any constructed home, including, without limitation: (i) substitution of materials and equipment of substantially equal or better quality; (ii) minor style, lot orientation, and color changes; (iii) minor variances in square footage and in room and space dimensions, and in window, door, utility outlet, and other improvement locations; (iv) changes as may be required by any state, federal, county, or local governmental authority in order to accommodate requested selections and/or options; and (iv) value engineering and field changes.