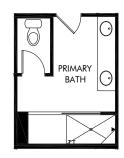

OPT. PRIMARY BATH 1

OPT. PRIMARY BATH 2

OPT. SCREENED PORCH

## Community Name | Manchester/Plan 452 | Options 2,448 sq. ft. | 4 Bed | 3.5 Bath | 2 Car Garage | 2 Story

REV 05/2020

FLEX LIVING OPTIONS: Opt. Gourmet Kitchen, Opt. Primary Bath 1 or 2, Opt. Screened Porch