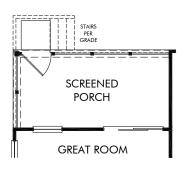

OPT. PRIMARY BATH 1

OPT. PRIMARY BATH 2

OPT. SCREENED PORCH

## Community Name | Manchester/Plan 452 | Options 2,448 sq. ft. | 4 Bed | 3.5 Bath | 2 Car Garage | 2 Story

REV 05/2020

FLEX LIVING OPTIONS: Opt. Gourmet Kitchen, Opt. Primary Bath 1 or 2, Opt. Screened Porch