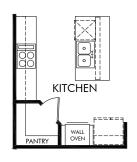

OPT. PRIMARY BATH 1

OPT. PRIMARY BATH 2

OPT. SCREENED PORCH

## Community Name | Manchester/Plan 452 | Options 2,448 sq. ft. | 4 Bed | 3.5 Bath | 2 Car Garage | 2 Story

REV 05/2020

FLEX LIVING OPTIONS: Opt. Gourmet Kitchen, Opt. Primary Bath 1 or 2, Opt. Screened Porch

Any floorplan and/or elevation rendering is an artist's conceptual rendering intended to provide a general overview, but any such rendering does not constitute actual plans and specifications for any home. Renderings and pictures are representative and may depict floorplans, elevations, options, upgrades, landscaping, and other features and amenities that are not included as part of all homes and/or may not be available for all lots and/or in all communities. Renderings may not be drawn to scale. Any provided dimensions are approximate and actual dimensions may vary. Homes may be constructed with a floorplan that is the reverse of the floorplan rendering. Plans are copyrighted and/or otherwise subject to intellectual property rights of Meritage and/or others and cannot be reproduced or copied without Meritage's prior written consent. Plans and specifications, home features, and community information are subject to change, and homes to prior sale, at any time without notice or obligation. Additionally, deviations and variations and variations and variations and variations and variations and variations, and in window, door, utility outlet, and other improvement locations; (ii) minor variances in square footage and in room and space dimensions, and in window, door, utility outlet, and other improvement locations; (iii) changes as may be required by any state, federal, county, or local governmental authority in order to accommodate requested selections and/or options; and (iv) value engineering and field changes.