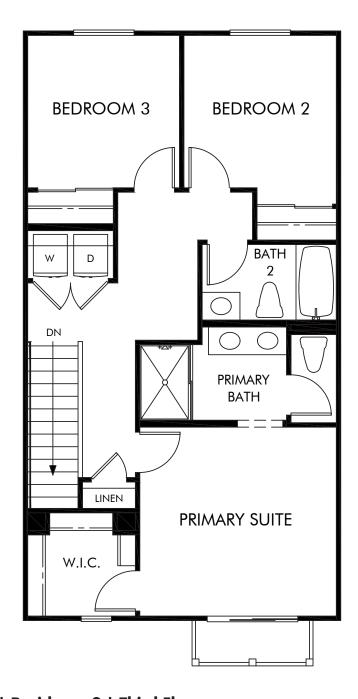

Cabrilla at Ponte Vista | Residence 2 | Third Floor Approx. 1,838 sq. ft. | 3 Bed | 2 Full & 2 Half Bath | 2 Bay Garage | 3 Story

Any floorplan and/or elevation rendering is an artist's conceptual rendering intended to provide a general overview, but any such rendering does not constitute actual plans and specifications for any home. Renderings and pictures are representative and may depict floorplans, elevations, options, upgrades, landscaping, and other features and amenities that are not included as part of all homes and/or may not be available for all lots and/or in all communities. Renderings may not be drawn to scales. Square footalages and dimensions are approximate and may vary in construction and depending on the standard of measurement used, engineering and meninicipal requirements, or other site-specific conditions. Homes may be constructed with its the reverse of the floorplan rendering. Plans are copyrighted and/or otherwise subject to intellectual property rights of Meritage and/or others and cannot be reproduced or copied without Meritage's prior written consent. Plans and specifications, home features, and community information are subject to change, and homes to prior sale, at any time without notice or obligation. Pictures and other promotional materials are representative and may depict or contain floor plans, square footages, elevations, options, upgrades, landscaping, pool/spa, furnishings, appliances, and designer/decorator features and amenities that are not included as part of the home and/or may not be available in all communities. See sales associate for details. Meritage Homes Corporation. ©2024 Meritage Homes Corporation. All rights reserved.