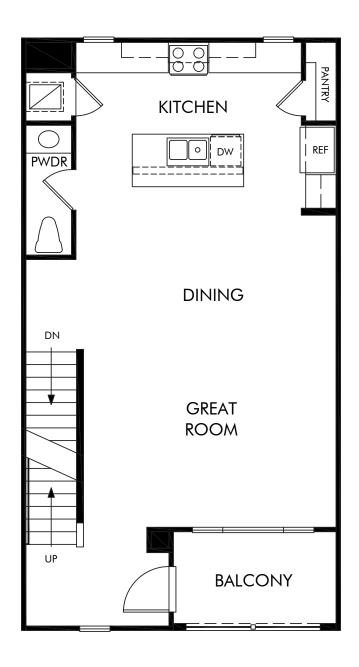

Cabrilla at Ponte Vista | Residence 2 | Second Floor
Approx. 1,838 sq. ft. | 3 Bed | 2 Full & 2 Half Bath | 2 Bay Garage | 3 Story

Any floorplan and/or elevation rendering is an artist's conceptual rendering intended to provide a general overview, but any such rendering does not constitute actual plans and specifications for any home. Renderings and pictures are representative and may depict floorplans, elevations, options, upgrades, landscaping, and other features and amenities that are not included as part of all homes and/or may not be available for all lots and/or in all communities. Renderings may not be drawn to scales, and may vary in construction and depending on the standard of measurement used, engineering and meniticipal requirements, or other site-specific conditions. Homes may be constructed with a floorplan that is the reverse of the floorplan rendering. Plans are copyrighted and/or otherwise subject to intellectual property rights of Meritage and/or others and cannot be reproduced or copied without Meritage's prior written consent. Plans and specifications, home features, and community information are subject to change, and homes to prior sale, at any time without notice or obligation. Pictures and other promotional materials are representative and may depict or contain floor plans, square footages, elevations, options, upgrades, landscaping, pool/spa, furnises, appliances, and designer/decorator features and amenities that are not included as part of the home and/or may not be available in all communities. Benefit and property. Offers to sell real property may only be made and accepted at the standard for energy-efficient homes®, and Life. Built. Bui