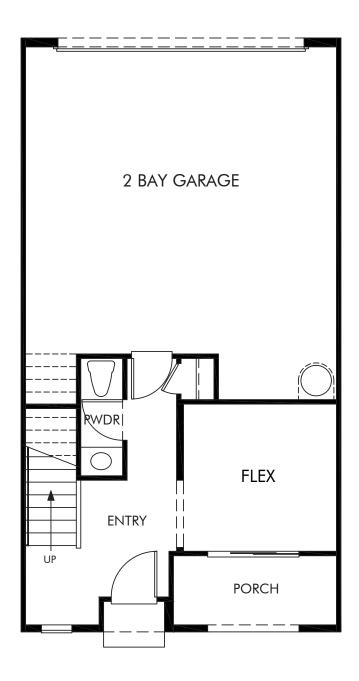

Cabrilla at Ponte Vista | Residence 2 | First Floor Approx. 1,838 sq. ft. | 3 Bed | 2 Full & 2 Half Bath | 2 Bay Garage | 3 Story

Any floorplan and/or elevation rendering is an artist's conceptual rendering intended to provide a general overview, but any such rendering does not constitute actual plans and specifications for any home. Renderings and pictures are representative and may depict floorplans, elevations, options, upgrades, landscaping, and other features and amenities that are not included as part of all homes and/or may not be available for all lots and/or in all communities. Renderings may not be drawn to scales. Square footalages and dimensions are approximate and may vary in construction and depending on the standard of measurement used, engineering and meninicipal requirements, or other site-specific conditions. Homes may be constructed with its the reverse of the floorplan rendering. Plans are copyrighted and/or otherwise subject to intellectual property rights of Meritage and/or others and cannot be reproduced or copied without Meritage's prior written consent. Plans and specifications, home features, and community information are subject to change, and homes to prior sale, at any time without notice or obligation. Pictures and other promotional materials are representative and may depict or contain floor plans, square footages, elevations, options, upgrades, landscaping, pool/spa, furnishings, appliances, and designer/decorator features and amenities that are not included as part of the home and/or may not be available in all communities. See sales associate for details. Meritage Homes Corporation. ©2024 Meritage Homes Corporation. All rights reserved.