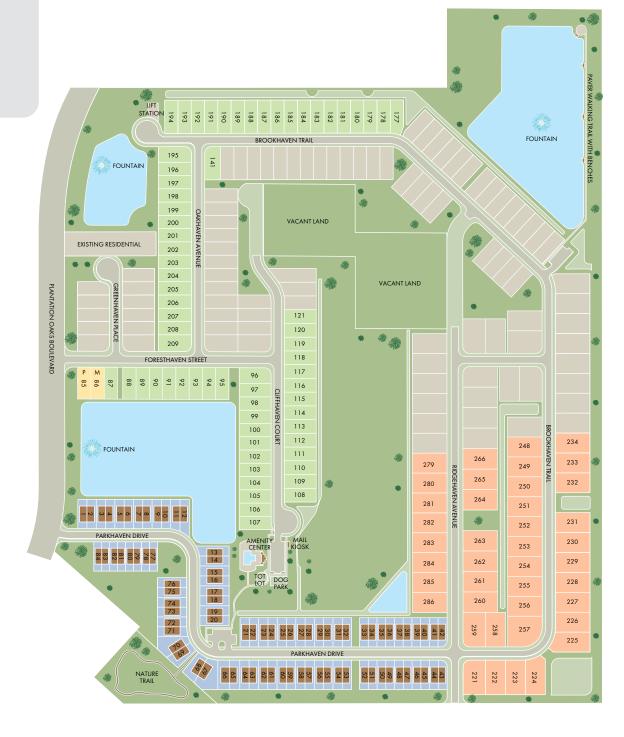

Models & Parking

34' Villas

50' Homesites

75' Homesites

This map depiction is not an official site plan, may not be drawn to scale, and may not reflect all easements and other matters affecting the community. Rather, it is an artist's conceptual rendering intended to give Buyer a general overview of the contemplated community. This map depiction does not constitute a guaranty that the community will be built out or developed as shown and Meritage has not made, does not make, and specifically negates and disclaims any representations, warranties, and guarantees with respect to the map depiction, including, but not limited to, any depiction or description of any expectations of the community or any improvements pertaining thereto, and any depiction or description of the real estate comprising or contemplated to comprise the community or of the units or amenities (such as pools, gazebos, hike and bike trails, exercise facilities, etc.) contemplated to be a part of the community may make changes in the design and plan of the community (including, without limitation, the number of homes and/or the sizes of lots in the Community), and in any currently contemplated timing of the development of the community, and Meritage reserves the right to make any and all such changes.