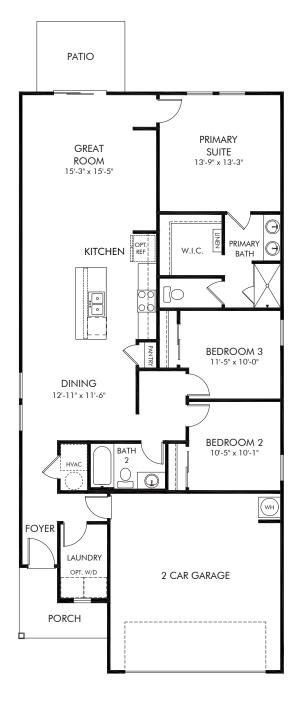

## Cypress Meadows - Classic Series | Everglade Approx. 1,483 sq. ft. | 3 Bed | 2 Bath | 2 Car Garage | 1 Story

Any floorplan and/or elevation rendering is an artist's conceptual rendering intended to provide a general overview, but any such rendering does not constitute actual plans and specifications for any home. Renderings and pictures are representative and may depict floorplans, elevations, options, upgrades, landscaping, and other features and amenities that are not included as part of all homes and/or may not be available for all lots and/or in all communities. Renderings may not be drawn to scale. Square footages and dimensions are approximate and may vary in construction and depending on the standard of measurement used, engineering and municipal requirements, or other site-specific conditions. Homes may be constructed with a floorplan that is the reverse of the floorplan rendering. Plans are copyrighted and/or otherwise subject to intellectual property rights of Meritage and/or others and cannot be reproduced or copied without Meritage's prior written consent. Plans and specifications, home features, and other promotional materials are representative and may depict or contain floor plans, square footages, elevations, options, upgrades, landscaping, pool/spa, furnishings, appliances, and designer/decorator features and amenities. Not an offer or solicitation to sell real property. Offers to sell real property may only be made and accepted at the sales center for individual Meritage Homes Sorporation. ©2025 Meritage Homes Corporation. All rights reserved.