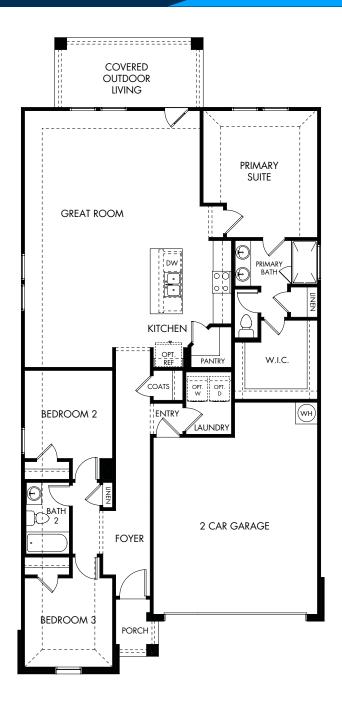

Lexington Parke | The Burnett | Plan 825 Approx. 1,608 sq. ft. | 3 Bed | 2 Bath | 2-Car Garage | 1 Story

Any floorplan and/or elevation rendering is an artist's conceptual rendering intended to provide a general overview, but any such rendering does not constitute actual plans and specifications for any home. Renderings and pictures are representative and may depict floorplans, elevations, options, upgrades, landscaping, and other features and amenities that are not included as part of all homes and/or may not be available for all lots and/or in all communities. Renderings may not be drawn to scale. Square footalages and dimensions are approximate and may vary in construction and depending on the standard of measurement used, engineering and municipal requirements, or other site-specific conditions. Homes may be constructed with a floorplan that is the reverse of the floorplan rendering. Plans are copyrighted and/or otherwise subject to intellectual property rights of Meritage and/or others and cannot be reproduced or copied without Meritage's prior written consent. Plans and specifications, home features, and community information are subject to change, and homes to prior sale, at any time without notice or obligation. Pictures and other promotional materials are representative and may depict or contain floor plans, square footages, elevations, options, upgrades, landscaping, pool/spa, furnishings, appliances, and designer/decorator features and amenities that are not included as part of the home and/or may not be available in all communities. See sales associate for details. Meritage Homes Corporation. ©2024 Meritage Homes Corporation. All rights reserved.