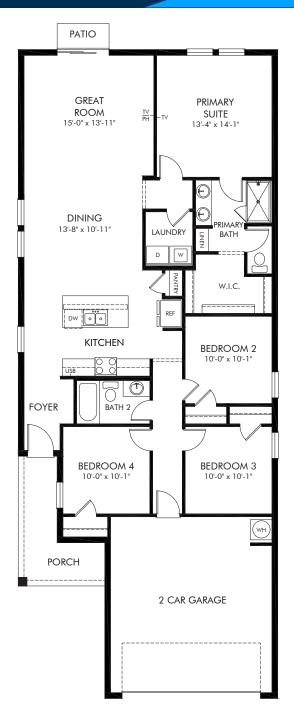

## Wynnstone - Classic Series | Acadia Approx. 1,607 sq. ft. | 4 Bed | 2 Bath | 2 Car Garage | 1 Story

Any floorplan and/or elevation rendering is an artist's conceptual rendering intended to provide a general overview, but any such rendering does not constitute actual plans and specifications for any home. Renderings and pictures are representative and may depict floorplans, elevations, options, upgrades, landscaping, and other features and amenities that are not included as part of all homes and/or may not be available for all lots and/or in all communities. Renderings may not be drawn to scale. Square footages and dimensions are approximate and may vary in construction and depending on the standard of measurement used, engineering and municipal requirements, or other site-specific conditions. Homes may be constructed with a floorplan that is the reverse of the floorplan rendering. Plans are copyrighted and/or otherwise subject to intellectual property rights of Meritage and/or others and cannot be reproduced or copied without Meritage's prior written consent. Plans and specifications, home features, and other promotional materials are representative and may depict or contain floor plans, square footages, elevations, options, upgrades, landscaping, pool/spa, furnishings, appliances, and designer/decorator features and amenities. Not an offer or solicitation to sell real property. Offers to sell real property may only be made and accepted at the sales center for individual Meritage Homes Sorporation. ©2025 Meritage Homes Corporation. All rights reserved.