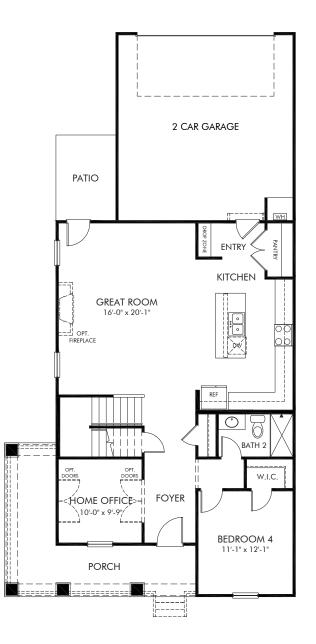

## Benders Cove | Palmetto/B50 | First Floor Approx. 2,198 sq. ft. | 4 Bed | 3 Bath | 2 Car Garage | 2 Story

FLEX LIVING OPTIONS: Gourmet Kitchen. Primary Bath 1 or 2. Covered Patio.

Any floorplan and/or elevation rendering is an artist's conceptual rendering intended to provide a general overview, but any such rendering does not constitute actual plans and specifications for any home. Renderings and pictures are representative and may depict floorplans, elevations, options, upgrades, landscaping, and other features and amenities that are not included as part of all homes and/or may not be available for all lots and/or in all communities. Renderings may not be drawn to scale. Square footages and dimensions are approximate and may vary in construction and depending on the standard of measurement used, engineering and municipal requirements, or other site-specific conditions. Homes may be constructed with a floorplan the trane or opyrighted and/or otherwise subject to intellectual property rights of Meritage and/or others and cannot be reproduced or copied without Meritage's prior written consent. Plans and specifications, home features, and community information are subject to change, and homes to prior sale, at any time without notice or obligation. Pictures and other promotional materials are representative and may depict or contain floor plans, square footages, elevations, options, upgrades, landscaping, pool/spa, trunishings, appliances, and designer/decorator features and amenities that are not included as part of the home and/or may not be available in all communities. Not an offer or solicitation to sell real property. Offers to sell real property may only be made and accepted at the sales center for individual Meritage Homes communities. See sales associate for details. Meritage Homes@Corporation. All rights reserved.