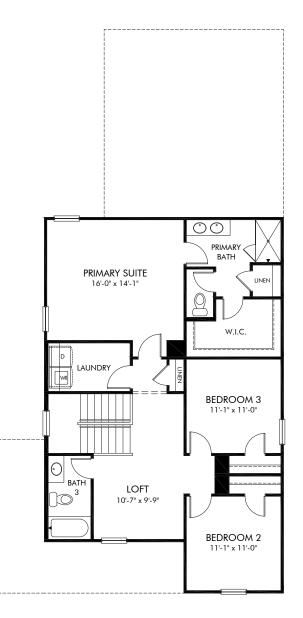

## Benders Cove | Palmetto/B50 | Second Floor Approx. 2,198 sq. ft. | 4 Bed | 3 Bath | 2 Car Garage | 2 Story

FLEX LIVING OPTIONS: Gourmet Kitchen. Primary Bath 1 or 2. Covered Patio.

Any floorplan and/or elevation rendering is an artist's conceptual rendering intended to provide a general overview, but any such rendering does not constitute actual plans and specifications for any home. Renderings and pictures are representative and may depict floorplans, elevations, options, upgrades, landscaping, and other features and amenities that are not included as part of all homes and/or may not be available for all lots and/or in all communities. Renderings may not be drawn to scale. Square footages and dimensions are approximate and may vary in construction and depending on the standard of measurement used, engineering and municipal requirements, or other site-specific conditions. Homes may be constructed with a floorplan that is the reverse of the floorplan rendering. Plans are copyrighted and/or otherwise subject to intellectual property rights of Meritage and/or others and cannot be reproduced or copied without Meritage's prior written consent. Plans and specifications, home features, and community information are subject to change, and homes to prior sale, at any time without notice or obligation. Pictures and other promotional materials are representative and may depict or contain floor plans, square footages, elevations, options, upgrades, landscaping, pool/spa, furnishings, appliances, and designer/decorator features and amenities. Not an offer or solicitation to sell real property. Offers to sell real property may only be made and accepted at the sales center for individual Meritage Homes comparation. @DotSpa, furnishings, appliances, and Life. Built, Built, Built, Berlinge Homes Corporation. @DotSpa, furnishings, and Life. Built, Built, Berlinge Homes Corporation. @DotSpa, furnishings, and life. Therewed.