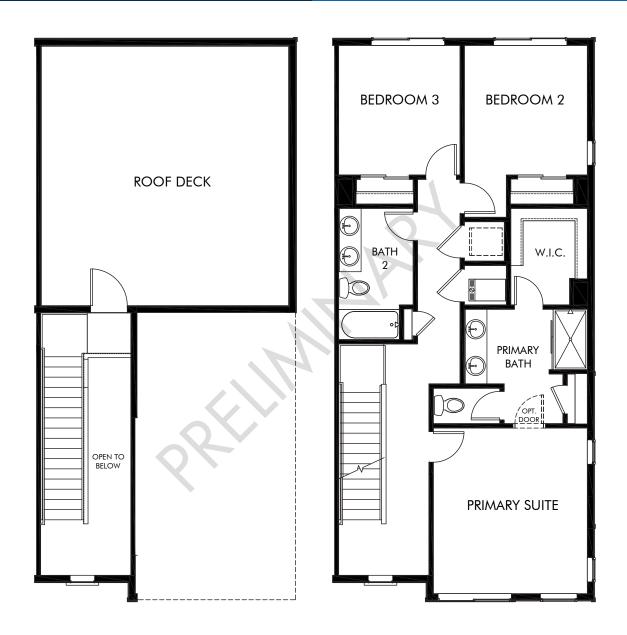

OPT. ROOF DECK

Three Hills | The Crestone | Options

Approx. 2,206 sq. ft. | 4 Bed | 3.5 Bath | 2 Bay Garage | 3 Story

FLEX LIVING OPTIONS: Opt. Roof Deck

Any floorplan and/or elevation rendering is an artist's conceptual rendering intended to provide a general overview, but any such rendering does not constitute actual plans and specifications for any home. Renderings and pictures are representative and may depict floorplans, elevations, options, upgrades, landscaping, and other features and amenities that are not included as part of all homes and/or may not be available for all lots and/or in all communities. Renderings may not be drawn to scales. Square footalages and dimensions are approximate and may vary in construction and depending on the standard of measurement used, engineering and municipal requirements, or other site-specific conditions. Homes may be constructed with a floorplan that is the reverse of the floorplan rendering. Plans are copyrighted and/or otherwise subject to intellectual property rights of Meritage and/or others and cannot be reproduced or copied without Meritage's prior written consent. Plans and specifications, home features, and community information are subject to change, and homes to prior sale, at any time without notice or obligation. Pictures and other promotional materials are representative and may depict or contain floor plans, square footages, elevations, options, upgrades, landscaping, pool/spa, furnishings, appliances, and designer/decorator features and amenities that are not included as part of the home and/or may not be available in all communities. Not an offer or solicitation to sell real property. Offers to sell real property may only be made and accepted at the sales center for individual Meritage Homes Corporation. © 2024 Meritage Homes Corporation. All rights reserved.