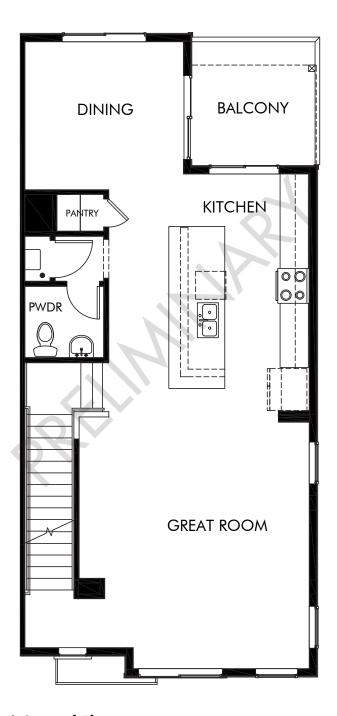

Three Hills | The Crestone | Second Floor Approx. 2,206 sq. ft. | 4 Bed | 3.5 Bath | 2 Bay Garage | 3 Story

FLEX LIVING OPTIONS: Opt. Roof Deck

Any floorplan and/or elevation rendering is an artist's conceptual rendering intended to provide a general overview, but any such rendering does not constitute actual plans and specifications for any home. Renderings and pictures are representative and may depict floorplans, elevations, options, upgrades, landscaping, and other features and amenities that are not included as part of all homes and/or may not be available for all lots and/or in all communities. Renderings may not be drawn to scale. Square footalges and dimensions are approximate and may vary in construction and depending on the standard of measurement used, engineering and municipal requirements, or other site-specific conditions. Homes may be constructed with a floorplan that is the reverse of the floorplan rendering. Plans are copyrighted and/or otherwise subject to intellectual property rights of Meritage and/or others and cannot be reproduced or copied without Meritage's prior written consent. Plans and specifications, home features, and community information are subject to change, and homes to prior sale, at any time without notice or obligation. Pictures and other promotional materials are representative and may depict or contain floor plans, square footages, elevations, options, upgrades, landscaping, pool/spa, furnishings, appliances, and designer/decorator features and amenities that are not included as part of the home and/or may not be available in all communities. Not an offer or solicitation to sell real property. Offers to sell real property may only be made and accepted at the sales canter for individual Meritage Homes Corporation. ©2024 Meritage Homes Corporation, All rights reserved.