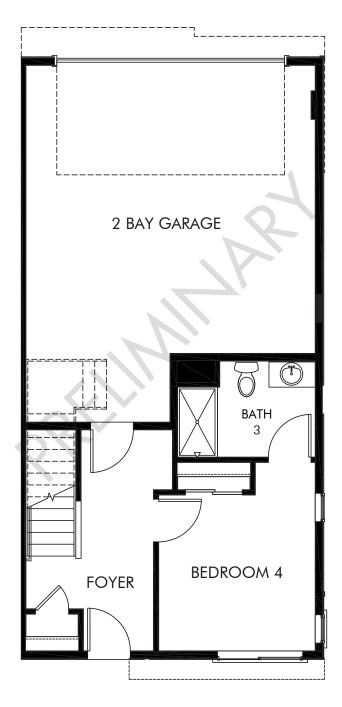

Three Hills | The Crestone | First Floor Approx. 2,206 sq. ft. | 4 Bed | 3.5 Bath | 2 Bay Garage | 3 Story

FLEX LIVING OPTIONS: Opt. Roof Deck

Any floorplan and/or elevation rendering is an artist's conceptual rendering intended to provide a general overview, but any such rendering does not constitute actual plans and specifications for any home. Renderings and pictures are representative and may depict floorplans, elevations, options, upgrades, landscaping, and other features and amenities that are not included as part of all homes and/or may not be available for all lots and/or in all communities. Renderings may not be drawn to scales. Square footalages and dimensions are approximate and may vary in construction and depending on the standard of measurement used, engineering and municipal requirements, or other site-specific conditions. Homes may be constructed with a floorplan that is the reverse of the floorplan rendering. Plans are copyrighted and/or otherwise subject to intellectual property rights of Meritage and/or others and cannot be reproduced or copied without Meritage's prior written consent. Plans and specifications, home features, and community information are subject to change, and homes to prior sale, at any time without notice or obligation. Pictures and other promotional materials are representative and may depict or contain floor plans, square footages, elevations, options, upgrades, landscaping, pool/spa, furnishings, appliances, and designer/decorator features and amenities that are not included as part of the home and/or may not be available in all communities. Not an offer or solicitation to sell real property. Offers to sell real property may only be made and accepted at the sales center for individual Meritage Homes Corporation. © 2024 Meritage Homes Corporation. All rights reserved.