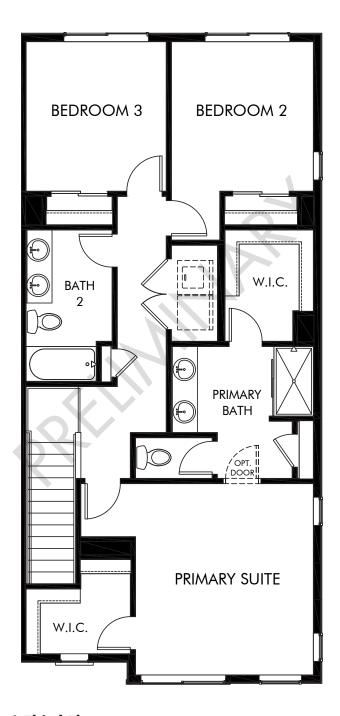

Three Hills | The Crestone | Third Floor Approx. 2,206 sq. ft. | 4 Bed | 3.5 Bath | 2 Bay Garage | 3 Story

FLEX LIVING OPTIONS: Opt. Roof Deck

Any floorplan and/or elevation rendering is an artist's conceptual rendering intended to provide a general overview, but any such rendering does not constitute actual plans and specifications for any home. Renderings and pictures are representative and may depict floorplans, elevations, options, upgrades, landscaping, and other features and amenities that are not included as part of all homes and/or may not be available for all lots and/or in all communities. Renderings may not be drawn to scale. Square footalages and dimensions are approximate and may vary in construction and depending on the standard of measurement used, engineering and municipal requirements, or other site-specific conditions. Homes may be constructed with a floorplan that is the reverse of the floorplan rendering. Plans are copyrighted and/or otherwise subject to intellectual property rights of Meritage and/or others and cannot be reproduced or copied without Meritage's prior written consent. Plans and specifications, home features, and community information are subject to change, and homes to prior sale, at any time without notice or obligation. Pictures and other promotional materials are representative and may depict or contain floor plans, square footages, elevations, options, upgrades, landscaping, pool/spa, furnishings, appliances, and designer/decorator features and amenities that are not included as part of the home and/or may not be available in all communities. Not an offer or solicitation to sell real property. Offers to sell real property may only be made and accepted at the sales center for individual Meritage Homes Corporation. © 2024 Meritage Homes Corporation. All rights reserved.