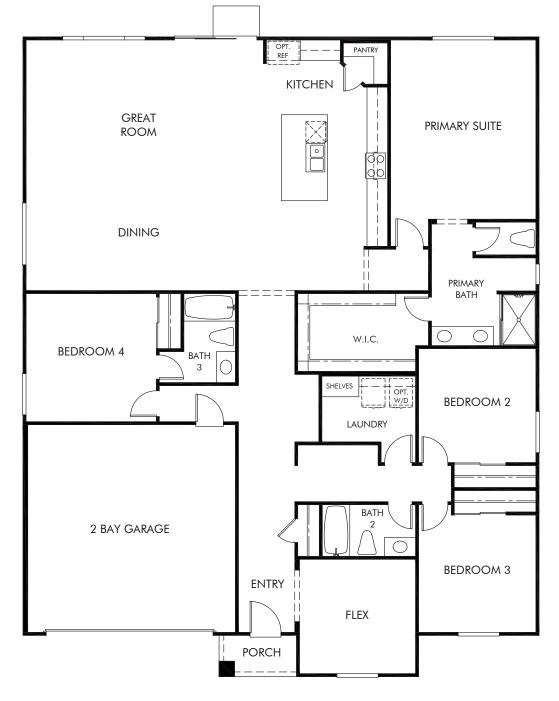

## Holly at The Fairways | Residence 1 Approx. 2,527 sq. ft. | 4 Bed | 3 Bath | 2 Bay Garage | 1 Story

REV 10/22

Any floorplan and/or elevation rendering is an artist's conceptual rendering intended to provide a general overview, but any such rendering does not constitute actual plans and specifications for any home. Renderings and pictures are representative and may depict floorplans, elevations, options, upgrades, landscaping, and other features and amenities that are not included as part of all homes and/or may not be available for all lots and/or in all communities. Renderings may not be drawn to scale. Square footages and dimensions are approximate and may vary in construction and depending on the standard of measurement used, engineering and municipal requirements, or other site-specific conditions. Homes may be constructed with a floorplan that is the reverse of the floorplan rendering. Plans are copyrighted and/or otherwise subject to intellectual property rights of Meritage and/or others and cannot be reproduced or copied without Meritage's prior written consent. Plans and specifications, home features, and dommunity information are subject to change, and homes to prior sale, at any time without notice or obligation. Plictures and other promotional materials are representative and may depict or conitain floor plans, square footages, elevations, options, upgrades, landscaping, pool/sa, furtises, and designer/decorator features and amenities. Not an offer or solicitation to sell real property. Offers to sell real property may only be made and accepted at the sales center for individual Meritage Homes Corporation. @2023 Meritage Homes Corporation. All rights reserved.