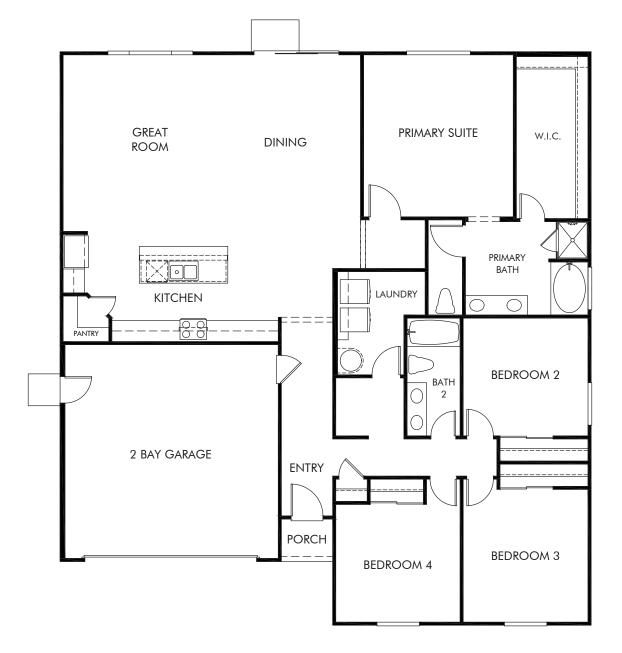

## Sycamore at Live Oak | Residence 1 Approx. 2,106 sq. ft. | 4 Bed | 2 Bath | 2 Bay Garage | 1 Story

Any floorplan and/or elevation rendering is an artist's conceptual rendering intended to provide a general overview, but any such rendering does not constitute actual plans and specifications for any home. Renderings and pictures are representative and may depict floorplans, elevations, options, upgrades, landscaping, and other features and amenities that are not included as part of all homes and/or may not be available for all lots and/or in all communities. Renderings may not be drawn to scale. Square footages and dimensions are approximate and may vary in construction and depending on the standard of measurement used, engineering and municipal requirements, or other site-specific conditions. Homes may be constructed with a floorplan that is the reverse of the floorplan rendering. Plans are copyrighted and/or otherwise subject to intellectual property rights of Meritage and/or others and cannot be reproduced or copied without Meritage's prior written consent. Plans and specifications, home features, and other promotional materials are representative and may depict or contain floor plans, square footages, elevations, options, upgrades, landscaping, pool/spa, furnishings, appliances, and designer/decorator features and amenities. Not an offer or solicitation to sell real property. Offers to sell real property may only be made and accepted at the sales center for individual Meritage Homes Sorporation. ©2024 Meritage Homes Corporation. All rights reserved.