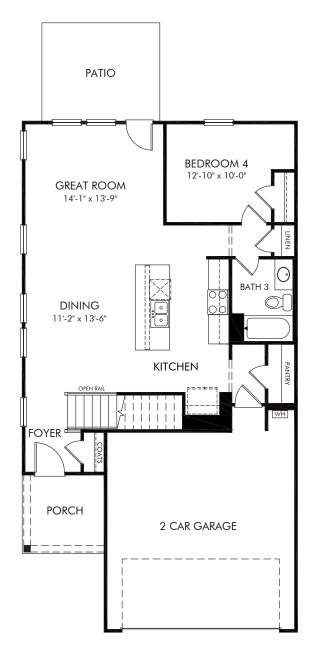

## Avalon | Roswell/345 | First Floor Approx. 2,100 sq. ft. | 4 Bed | 3 Bath | 2 Car Garage | 2 Story

Any floorplan and/or elevation rendering is an artist's conceptual rendering intended to provide a general overview, but any such rendering does not constitute actual plans and specifications for any home. Renderings and pictures are representative and may depict floorplans, elevations, options, upgrades, landscaping, and other features and amenities that are not included as part of all homes and/or may not be available for all lots and/or in all communities. Renderings may not be drawn to scale. Square footages and dimensions are approximate and may vary in construction and depending on the standard of measurement used, engineering and municipal requirements, or other site-specific conditions. Homes may be constructed with a floorplan the standard of measurement used, engineering and municipal requirements, or other site-specific conditions. Homes may be constructed with a floorplan the standard or dimeasurement used, engineering and municipal requirements, or other site-specific conditions. Homes may be constructed with a floorplant is the reverse of the floorplan rendering. Plans are copyrighted and/or otherwise subject to intellectual property rights of Meritage and/or others and cannot be reproduced or copied without Meritage's prior written consent. Plans and specifications, home features, and other promotional materials are representative and may depict or contain floor plans, square footages, elevations, options, upgrades, landscaping, pool/spa, furnishings, appliances, and designer/decorator features and amenities that are not included as part of the home and/or may not be available in all communities. Not an offer or solicitation to sell real property. Offers to sell real property may only be made and accepted at the sales center for individual Meritage Homes Sorporation. @DO2/Want, furnishings, appliances, and designer/decorator features as easociate for details. Meritage Homes Sorporation, all rights reserved.