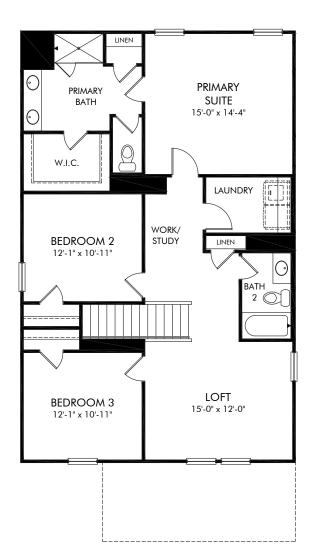

## Avalon | Roswell/345 | Second Floor Approx. 2,100 sq. ft. | 4 Bed | 3 Bath | 2 Car Garage | 2 Story

Any floorplan and/or elevation rendering is an artist's conceptual rendering intended to provide a general overview, but any such rendering does not constitute actual plans and specifications for any home. Renderings and pictures are representative and may depict floorplans, elevations, options, upgrades, landscaping, and other features and amenities that are not included as part of all homes and/or may not be available for all lots and/or in all communities. Renderings may not be drawn to scale. Square footages and dimensions are approximate and may vary in construction and depending on the standard of measurement used, engineering and municipal requirements, or other site-specific conditions. Homes may be constructed with a floorplan the standard of measurement used, engineering and municipal requirements, or other site-specific conditions. Homes may be constructed with a floorplan the standard or dimeasurement used, engineering and municipal requirements, or other site-specific conditions. Homes may be constructed with a floorplant is the reverse of the floorplan rendering. Plans are copyrighted and/or otherwise subject to intellectual property rights of Meritage and/or others and cannot be reproduced or copied without Meritage's prior written consent. Plans and specifications, home features, and other promotional materials are representative and may depict or contain floor plans, square footages, elevations, options, upgrades, landscaping, pool/spa, furnishings, appliances, and designer/decorator features and amenities that are not included as part of the home and/or may not be available in all communities. Not an offer or solicitation to sell real property. Offers to sell real property may only be made and accepted at the sales center for individual Meritage Homes Sorporation. @DO2/Want, furnishings, appliances, and designer/decorator features as easociate for details. Meritage Homes Sorporation, all rights reserved.