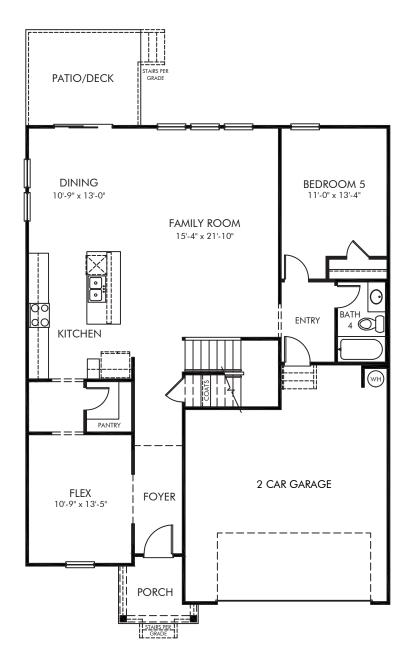

Johnson/Plan 455 | First Floor Approx. 2,950 sq. ft. | 5 Bed | 4 Bath | 2 Car Garage | 2 Story

REV 03/2023

Any floorplan and/or elevation rendering is an artist's conceptual rendering intended to provide a general overview, but any such rendering does not constitute actual plans and specifications for any home. Renderings and pictures are representative and may depict floorplans, elevations, options, upgrades, landscaping, and other features and amenities that are not included as part of all homes and/or may not be available for all lots and/or in all communities. Renderings may not be drawn to scale. Square footalgase and dimensions are approximate and may vary in construction and depending on the standard of measurement used, engineering and menicipal requirements, or other site-specific conditions. Homes may be constructed with a floorplan transferring the footage and/or otherwise subject to intellectual property rights of Meritage and/or others and cannot be reproduced or copied without Meritage's prior written consent. Plans and specifications, home features, and community information are subject to change, and homes to prior sale, at any time without notice or obligation. Pictures and other promotional materials are representative and may depict or contain floor plans, square footages, elevations, options, upgrades, landscaping, pool/spa, furnishings, appliances, and designer/decorator features and amenities that are not included as part of the home and/or may not be available in all communities. Benefit and the property may only be made and accepted at the sales center for individual Meritage Homes Corporation. ©2023 Meritage Homes Corporation. All rights reserved.