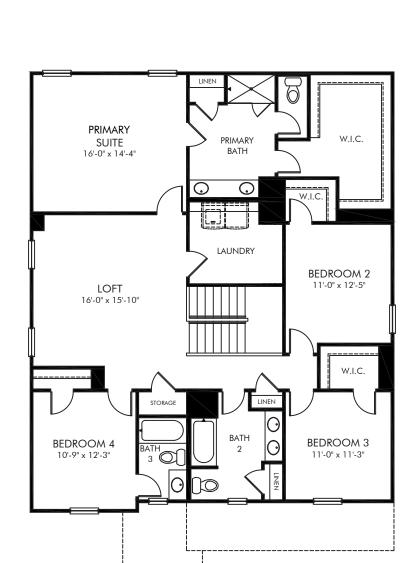

Johnson/Plan 455 | Second Floor Approx. 2,950 sq. ft. | 5 Bed | 4 Bath | 2 Car Garage | 2 Story

Any floorplan and/or elevation rendering is an artist's conceptual rendering intended to provide a general overview, but any such rendering does not constitute actual plans and specifications for any home. Renderings and pictures are representative and may depict floorplans, elevations, options, upgrades, landscaping, and other features and amenities that are not included as part of all homes and/or may not be available for all lots and/or in all communities. Renderings may not be drawn to scale. Square footalgase and dimensions are approximate and may vary in construction and depending on the standard of measurement used, engineering and menicipal requirements, or other site-specific conditions. Homes may be constructed with a floorplan transferring the footage and/or otherwise subject to intellectual property rights of Meritage and/or others and cannot be reproduced or copied without Meritage's prior written consent. Plans and specifications, home features, and community information are subject to change, and homes to prior sale, at any time without notice or obligation. Pictures and other promotional materials are representative and may depict or contain floor plans, square footages, elevations, options, upgrades, landscaping, pool/spa, furnishings, appliances, and designer/decorator features and amenities that are not included as part of the home and/or may not be available in all communities. Benefit and the property may only be made and accepted at the sales center for individual Meritage Homes Corporation. ©2023 Meritage Homes Corporation. All rights reserved.