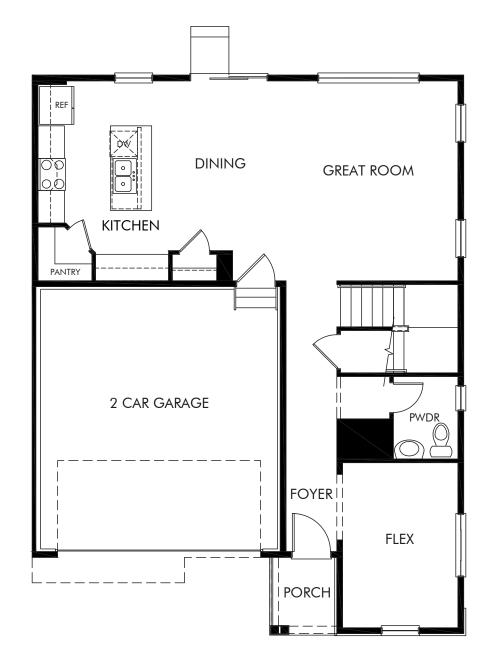

## Westgate | The Twin Peaks | First Floor Approx. 2,241 sq. ft. | 4 Bed | 2.5 Bath | 2 Bay Garage | 2 Story

Any floorplan and/or elevation rendering is an artist's conceptual rendering intended to provide a general overview, but any such rendering does not constitute actual plans and specifications for any home. Renderings and pictures are representative and may depict floorplans, elevations, options, upgrades, landscaping, and other features and amenities that are not included as part of all homes and/or may not be available for all lots and/or in all communities. Renderings may not be drawn to scale. Square footages and dimensions are approximate and may vary in construction and depending on the standard of measurement used, engineering and municipal requirements, or other site-specific conditions. Homes may be constructed with a floorplan that is the reverse of the floorplan rendering. Plans are copyrighted and/or otherwise subject to intellectual property rights of Meritage and/or others and cannot be reproduced or copied without Meritage's prior written consent. Plans and specifications, home features, and other promotional materials are representative and may depict or contain floor plans, square footages, elevations, options, upgrades, landscaping, pool/spa, furnishings, appliances, and designer/decorator features and amenities. Not an offer or solicitation to sell real property. Offers to sell real property may only be made and accepted at the sales center for individual Meritage Homes Sorporation. ©2024 Meritage Homes Corporation. All rights reserved.