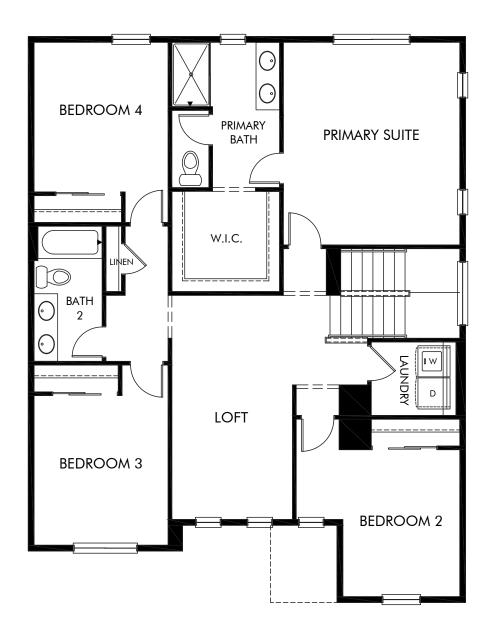

## Westgate | The Twin Peaks | Second Floor Approx. 2,241 sq. ft. | 4 Bed | 2.5 Bath | 2 Bay Garage | 2 Story

Any floorplan and/or elevation rendering is an artist's conceptual rendering intended to provide a general overview, but any such rendering does not constitute actual plans and specifications for any home. Renderings and pictures are representative and may depict floorplans, elevations, options, upgrades, landscaping, and other features and amenities that are not included as part of all homes and/or may not be available for all lots and/or in all communities. Renderings may not be drawn to scale. Square footages and dimensions are approximate and may vary in construction and depending on the standard of measurement used, engineering and municipal requirements, or other site-specific conditions. Homes may be constructed with a floorplan that is the reverse of the floorplan rendering. Plans are copyrighted and/or otherwise subject to intellectual property rights of Meritage and/or others and cannot be reproduced or copied without Meritage's prior written consent. Plans and specifications, home features, and other promotional materials are representative and may depict or contain floor plans, square footages, elevations, options, upgrades, landscaping, pool/spa, furnishings, appliances, and designer/decorator features and amenities. Not an offer or solicitation to sell real property. Offers to sell real property may only be made and accepted at the sales center for individual Meritage Homes Sorporation. ©2024 Meritage Homes Corporation. All rights reserved.