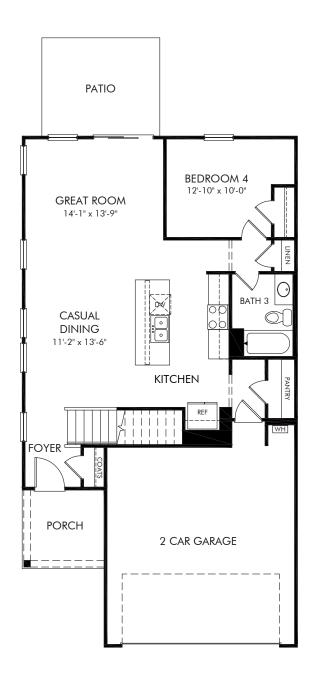

Pleasant Brook | Roswell/345 | First Floor Approx. 2,100 sq. ft. | 4 Bed | 3 Bath | 2 Car Garage | 2 Story

Any floorplan and/or elevation rendering is an artist's conceptual rendering intended to provide a general overview, but any such rendering does not constitute actual plans and specifications for any home. Renderings and pictures are representative and may depict floorplans, elevations, options, upgrades, landscaping, and other features and amenities that are not included as part of all homes and/or may not be available for all lots and/or in all communities. Renderings may not be drawn to scales. Square footalages and dimensions are approximate and may vary in construction and depending on the standard of measurement used, engineering and meninicipal requirements, or other site-specific conditions. Homes may be constructed with its the reverse of the floorplan rendering. Plans are copyrighted and/or otherwise subject to intellectual property rights of Meritage and/or others and cannot be reproduced or copied without Meritage's prior written consent. Plans and specifications, home features, and community information are subject to change, and homes to prior sale, at any time without notice or obligation. Pictures and other promotional materials are representative and may depict or contain floor plans, square footages, elevations, options, upgrades, landscaping, pool/spa, furnishings, appliances, and designer/decorator features and amenities that are not included as part of the home and/or may not be available in all communities. See sales associate for details. Meritage Homes Corporation. ©2024 Meritage Homes Corporation. All rights reserved.