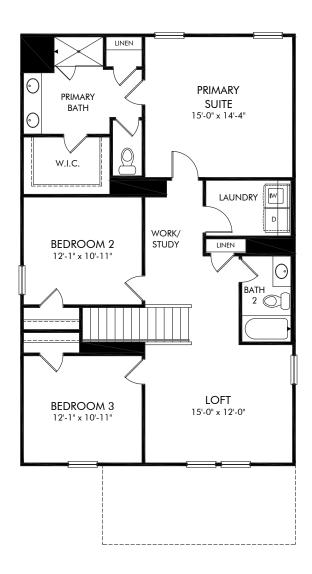

Pleasant Brook | Roswell/345 | Second Floor Approx. 2,100 sq. ft. | 4 Bed | 3 Bath | 2 Car Garage | 2 Story

Any floorplan and/or elevation rendering is an artist's conceptual rendering intended to provide a general overview, but any such rendering does not constitute actual plans and specifications for any home. Renderings and pictures are representative and may depict floorplans, elevations, options, upgrades, landscaping, and other features and amenities that are not included as part of all homes and/or may not be available for all lots and/or in all communities. Renderings may not be drawn to scales. Square footalages and dimensions are approximate and may vary in construction and depending on the standard of measurement used, engineering and meninicipal requirements, or other site-specific conditions. Homes may be constructed with its the reverse of the floorplan rendering. Plans are copyrighted and/or otherwise subject to intellectual property rights of Meritage and/or others and cannot be reproduced or copied without Meritage's prior written consent. Plans and specifications, home features, and community information are subject to change, and homes to prior sale, at any time without notice or obligation. Pictures and other promotional materials are representative and may depict or contain floor plans, square footages, elevations, options, upgrades, landscaping, pool/spa, furnishings, appliances, and designer/decorator features and amenities that are not included as part of the home and/or may not be available in all communities. See sales associate for details. Meritage Homes Corporation. ©2024 Meritage Homes Corporation. All rights reserved.