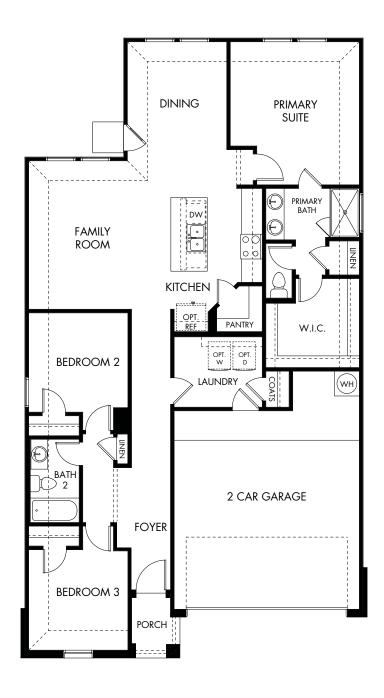

## Meyers Landing | The Briscoe | Plan 820 1,477 sq. ft. | 3 Bed | 2 Bath | 2-Car Garage | 1 Story

Any floorplan and/or elevation rendering is an artist's conceptual rendering intended to provide a general overview, but any such rendering does not constitute actual plans and specifications for any home. Renderings and pictures are representative and may depict floorplans, elevations, options, upgrades, landscaping, and other features and amenities that are not included as a part of all homes and/or may not be available for all lots and/or in all communities. Renderings may not be drawn to scale. Any provided dimensions may vary. Homes may be constructed with a floorplan that is the reverse of the floorplan rendering. Plans are copyrighted and/or otherwise subject to intellectual property rights of Meritage and/or others and cannot be reproduced or copied without Meritage's prior written consent. Plans and specifications, home features, and community information are subject to change, and homes to prior sale, at any time without notice or obligation. Additionally, deviations and variations may exist in any constructed home, including, without limitation: (i) substitution of materials and equipment of substantially equal or better quality; (ii) minor style, lot orientation, and color changes; (iii) minor variances in square footage and in room and space dimensions, and in window, door, utility outlet, and other improvement locations; (iv) changes as may be required by any state, federal, county, or local governmental authority in order to accommodate requested selections and/or options; and (v) value engineering and field changes.