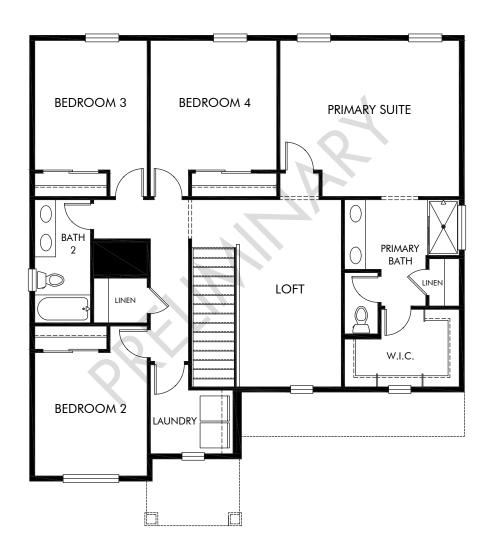

Meridian Ranch | The Monarch | Second Floor Approx. 2,371 sq. ft. | 4 Bed | 2.5 Bath | 2 Car Garage | 2 Story | Unfinished Basement

Any floorplan and/or elevation rendering is an artist's conceptual rendering intended to provide a general overview, but any such rendering does not constitute actual plans and specifications for any home. Renderings and pictures are representative and may depict floorplans, elevations, options, upgrades, landscaping, and other features and amenities that are not included as part of all homes and/or may not be available for all lots and/or in all communities. Renderings may not be drawn to scale. Square footalges and dimensions are approximate and may vary in construction and depending on the standard of measurement used, engineering and municipal requirements, or other site-specific conditions. Homes may be constructed with a floorplan that is the reverse of the floorplan rendering. Plans are copyrighted and/or otherwise subject to intellectual property rights of Meritage and/or others and cannot be reproduced or copied without Meritage's prior written consent. Plans and specifications, home features, and community information are subject to change, and homes to prior sale, at any time without notice or obligation. Pictures and other promotional materials are representative and may depict or contain floor plans, square footages, elevations, options, upgrades, landscaping, pool/spa, furnishings, appliances, and designer/decorator features and amenities that are not included as part of the home and/or may not be available in all communities. Not an offer or solicitation to sell real property. Offers to sell real property may only be made and accepted at the sales canter for individual Meritage Homes Corporation. ©2024 Meritage Homes Corporation, All rights reserved.