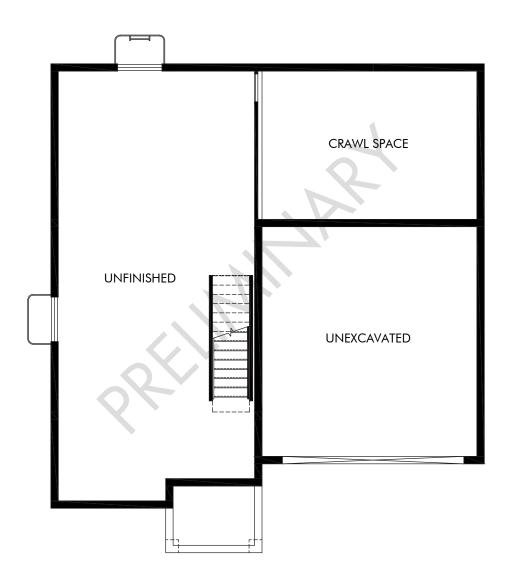

## Meridian Ranch | The Monarch | Basement Approx. 2,371 sq. ft. | 4 Bed | 2.5 Bath | 2 Car Garage | 2 Story | Unfinished Basement

Any floorplan and/or elevation rendering is an artist's conceptual rendering intended to provide a general overview, but any such rendering does not constitute actual plans and specifications for any home. Renderings and pictures are representative and may depict floorplans, elevations, options, upgrades, landscaping, and other features and amenities that are not included as part of all homes and/or may not be available for all lots and/or in all communities. Renderings may not be drawn to scales. Square footalages and dimensions are approximate and may vary in construction and depending on the standard of measurement used, engineering and meninicipal requirements, or other site-specific conditions. Homes may be constructed with its the reverse of the floorplan rendering. Plans are copyrighted and/or otherwise subject to intellectual property rights of Meritage and/or others and cannot be reproduced or copied without Meritage's prior written consent. Plans and specifications, home features, and community information are subject to change, and homes to prior sale, at any time without notice or obligation. Pictures and other promotional materials are representative and may depict or contain floor plans, square footages, elevations, options, upgrades, landscaping, pool/spa, furnishings, appliances, and designer/decorator features and amenities that are not included as part of the home and/or may not be available in all communities. See sales associate for details. Meritage Homes Corporation. ©2024 Meritage Homes Corporation. All rights reserved.