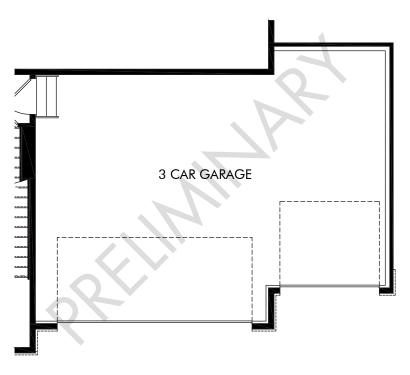

**OPT. 3 CAR GARAGE** 

Meridian Ranch | The Monarch | Options Approx. 2,371 sq. ft. | 4 Bed | 2.5 Bath | 2 Car Garage | 2 Story | Unfinished Basement

FLEX LIVING OPTIONS: 3 Car Garage.

Any floorplan and/or elevation rendering is an artist's conceptual rendering intended to provide a general overview, but any such rendering does not constitute actual plans and specifications for any home. Renderings and pictures are representative and may depict floorplans, elevations, options, upgrades, landscaping, and other features and amenities that are not included as part of all homes and/or may not be available for all lots and/or in all communities. Renderings may not be drawn to scale. Square footalges and dimensions are approximate and may vary in construction and depending on the standard of measurement used, engineering and municipal requirements, or other site-specific conditions. Homes may be constructed with a floorplan that is the reverse of the floorplan rendering. Plans are copyrighted and/or otherwise subject to intellectual property rights of Meritage and/or others and cannot be reproduced or copied without Meritage's prior written consent. Plans and specifications, home features, and community information are subject to change, and homes to prior sale, at any time without notice or obligation. Pictures and other promotional materials are representative and may depict or contain floor plans, square footages, elevations, options, upgrades, landscaping, pool/spa, furnishings, appliances, and designer/decorator features and amenities that are not included as part of the home and/or may not be available in all communities. Not an offer or solicitation to sell real property. Offers to sell real property may only be made and accepted at the sales canter for individual Meritage Homes Corporation. ©2024 Meritage Homes Corporation, All rights reserved.