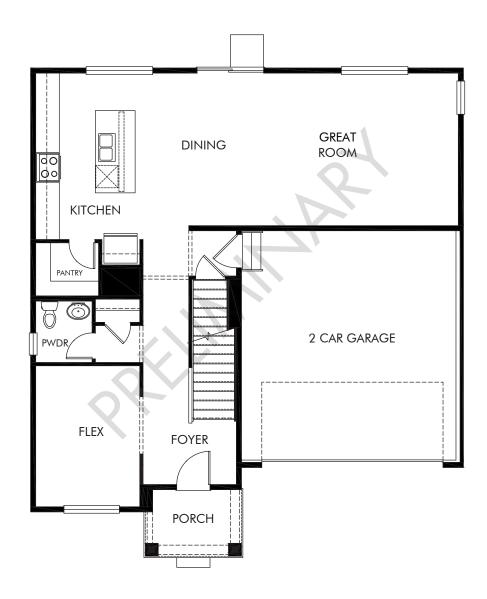

Meridian Ranch | The Monarch | First Floor Approx. 2,371 sq. ft. | 4 Bed | 2.5 Bath | 2 Car Garage | 2 Story | Unfinished Basement

FLEX LIVING OPTIONS: 3 Car Garage.

Any floorplan and/or elevation rendering is an artist's conceptual rendering intended to provide a general overview, but any such rendering does not constitute actual plans and specifications for any home. Renderings and pictures are representative and may depict floorplans, elevations, options, upgrades, landscaping, and other features and amenities that are not included as part of all homes and/or may not be available for all lots and/or in all communities. Renderings may not be drawn to scale. Square footalges and dimensions are approximate and may vary in construction and depending on the standard of measurement used, engineering and municipal requirements, or other site-specific conditions. Homes may be constructed with a floorplan that is the reverse of the floorplan rendering. Plans are copyrighted and/or otherwise subject to intellectual property rights of Meritage and/or others and cannot be reproduced or copied without Meritage's prior written consent. Plans and specifications, home features, and community information are subject to change, and homes to prior sale, at any time without notice or obligation. Pictures and other promotional materials are representative and may depict or contain floor plans, square footages, elevations, options, upgrades, landscaping, pool/spa, furnishings, appliances, and designer/decorator features and amenities that are not included as part of the home and/or may not be available in all communities. Not an offer or solicitation to sell real property. Offers to sell real property may only be made and accepted at the sales canter for individual Meritage Homes Corporation. ©2024 Meritage Homes Corporation, All rights reserved.