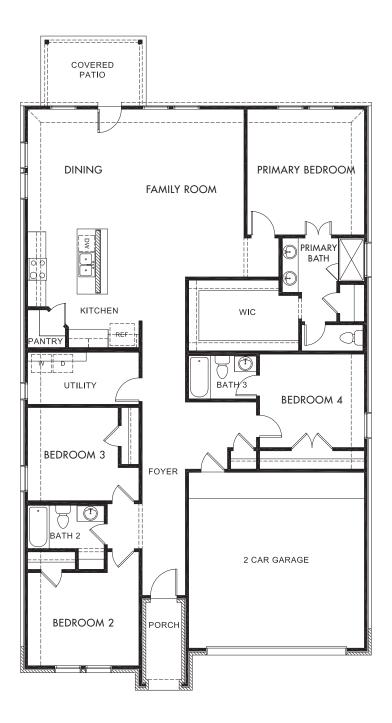

## The Preston | Plan C403

Approx. 2,059 sq. ft. | 4 Bed | 3 Bath | 2 Car Garage | 1 Story

Any floorplan and/or elevation rendering is an artist's conceptual rendering intended to provide a general overview, but any such rendering does not constitute actual plans and specifications for any home. Renderings and pictures are representative and may depict floorplans, elevations, options, upgrades, landscaping, and other features and amenities that are not included as part of all homes and/or may not be available for all lots and/or in all communities. Renderings may not be drawn to scale. Square footalges and dimensions are approximate and may vary in construction and depending on the standard of measurement used, engineering and municipal requirements, or other site-specific conditions. Homes may be constructed with a floorplan that is the reverse of the floorplan rendering. Plans are copyrighted and/or otherwise subject to intellectual property rights of Meritage and/or others and cannot be reproduced or copied without Meritage's prior written consent. Plans and specifications, home features, and community information are subject to change, and homes to prior sale, at any time without notice or obligation. Pictures and other promotional materials are representative and may depict or contain floor plans, square footages, elevations, options, upgrades, landscaping, pool/spa, furnishings, appliances, and designer/decorator features and amenities that are not included as part of the home and/or may not be available in all communities. Not an offer or solicitation to sell real property. Offers to sell real property may only be made and accepted at the sales center for individual Meritage Homes Corporation. ©2023 Meritage Homes Corporation. All rights reserved.