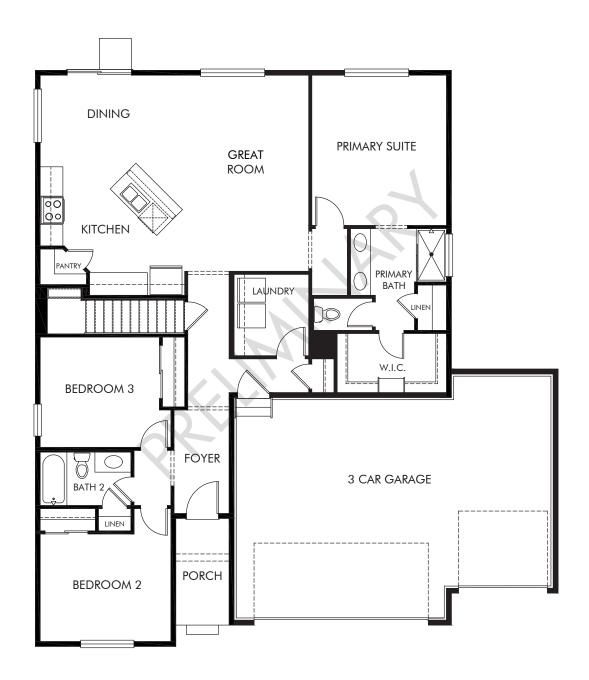

Paint Brush Hills | The Red Feather | First Floor Approx. 1,565 sq. ft. | 3 Bed | 2 Bath | 3 Car Garage | 1 Story | Unfinished Basement

Any floorplan and/or elevation rendering is an artist's conceptual rendering intended to provide a general overview, but any such rendering does not constitute actual plans and specifications for any home. Renderings and pictures are representative and may depict floorplans, elevations, options, upgrades, landscaping, and other features and amenities that are not included as part of all homes and/or may not be available for all lots and/or in all communities. Renderings may not be drawn to scale. Square footalges and dimensions are approximate and may vary in construction and depending on the standard of measurement used, engineering and municipal requirements, or other site-specific conditions. Homes may be constructed with a floorplan that is the reverse of the floorplan rendering. Plans are copyrighted and/or otherwise subject to intellectual property rights of Meritage and/or others and cannot be reproduced or copied without Meritage's prior written consent. Plans and specifications, home features, and community information are subject to change, and homes to prior sale, at any time without notice or obligation. Pictures and other promotional materials are representative and may depict or contain floor plans, square footages, elevations, options, upgrades, landscaping, pool/spa, furnishings, appliances, and designer/decorator features and amenities that are not included as part of the home and/or may not be available in all communities. Not an offer or solicitation to sell real property. Offers to sell real property may only be made and accepted at the sales canter for individual Meritage Homes Corporation. ©2024 Meritage Homes Corporation, All rights reserved.