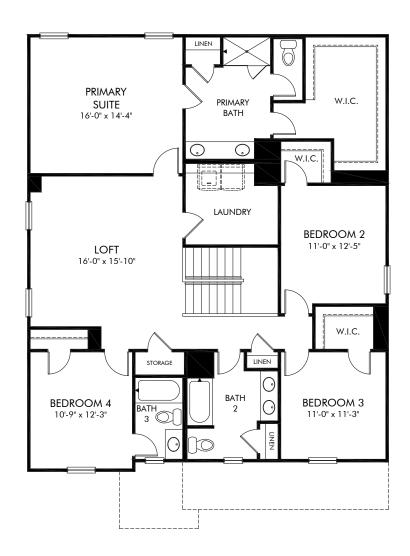

Chatham Forest | Johnson/Plan 455 | Second Floor Approx. 2,995 sq. ft. | 5 Bed | 4 Bath | 2 Car Garage | 2 Story

Any floorplan and/or elevation rendering is an artist's conceptual rendering intended to provide a general overview, but any such rendering does not constitute actual plans and specifications for any home. Renderings and pictures are representative and may depict floorplans, elevations, options, upgrades, landscaping, and other features and amenities that are not included as part of all homes and/or may not be available for all lots and/or in all communities. Renderings may not be drawn to scale. Square footages and dimensions are approximate and may vary in construction and depending on the standard of measurement used, engineering and municipal requirements, or other site-specific conditions. Homes may be constructed with a floorplan that is the reverse of the floorplan rendering. Plans are copyrighted and/or otherwise subject to intellectual property rights of Meritage and/or others and cannot be reproduced or copied without Meritage's prior written consent. Plans and specifications, home features, and community information are subject to change, and homes to prior sale, at any time without notice or obligation. Pictures and other promotional materials are representative and may depict or contain floor plans, square footages, elevations, options, upgrades, landscaping, pool/spa, furnishings, appliances, and designer/decorator features and amenities that are not included as part of the home and/or may not be available in all communities. Not an offer or solicitation to sell real property. Offers to sell real property may only be made and accepted at the sales center for individual Meritage Homes Corporation. ©2023 Meritage Homes Corporation. If plants reserved.