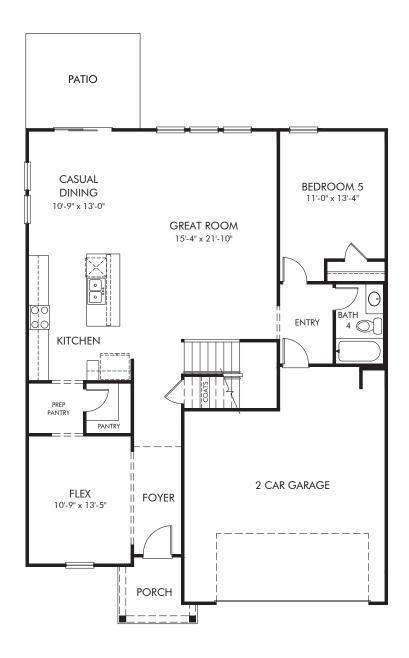

Chatham Forest | Johnson/Plan 455 | First Floor Approx. 2,995 sq. ft. | 5 Bed | 4 Bath | 2 Car Garage | 2 Story

REV 03/2023

Any floorplan and/or elevation rendering is an artist's conceptual rendering intended to provide a general overview, but any such rendering does not constitute actual plans and specifications for any home. Renderings and pictures are representative and may depict floorplans, elevations, options, upgrades, landscaping, and other features and amenities that are not included as part of all homes and/or may not be available for all lots and/or in all communities. Renderings may not be drawn to scales. Square footalages and dimensions are approximate and may vary in construction and depending on the standard of measurement used, engineering and municipal requirements, or other site-specific conditions. Homes may be constructed with a floorplan that is the reverse of the floorplan rendering. Plans are copyrighted and/or otherwise subject to intellectual property rights of Meritage and/or others and cannot be reproduced or copied without Meritage's prior written consent. Plans and specifications, home features, and community information are subject to change, and homes to prior sale, at any time without notice or obligation. Pictures and other promotional materials are representative and may depict or contain floor plans, square footages, elevations, options, upgrades, landscaping, pool/spa, furnishings, appliances, and designer/decorator features and amenities that are not included as part of the home and/or may not be available in all communities. Not an offer or solicitation to sell real property. Offers to sell real property may only be made and accepted at the sales center for individual Meritage Homes Corporation. ©2023 Meritage Homes Corporation. All rights reserved.