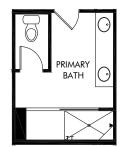

OPT. GOURMET KITCHEN

OPT. PRIMARY BATH 2

# Community Name | Manchester/Plan 452 | Options 2,448 sq. ft. | 4 Bed | 3.5 Bath | 2 Car Garage | 2 Story

REV 05/2020

## FLEX LIVING OPTIONS: Opt. Gourmet Kitchen, Opt. Primary Bath 1 or 2, Opt. Screened Porch

Any floorplan and/or elevation rendering is an artist's conceptual rendering intended to provide a general overview, but any such rendering does not constitute actual plans and specifications for any home. Renderings and pictures are representative and may depict floorplans, elevations, options, upgrades, landscaping, and other features and amenities that are not included as part of all homes and/or may not be available for all lots and/or in all communities. Renderings may not be drawn to scale. Any provided dimensions are approximate and actual dimensions may vary. Homes may be constructed with a floorplan that is the reverse of the floorplan rendering. Plans are copyrighted and/or otherwise subject to intellectual property rights of Meritage and/or others and cannot be reproduced or copied without Meritage's prior written consent. Plans and specifications, home features, and community information are subject to criange, and homes to prior sale, at any time without notice or obligation. Additionally, deviations and variations may exist in any constructed home, including, without limitation: (i) substitution of materials and equipment of substantially equal or better quality; (ii) minor style, lot orientation, and color changes; (iii) minor variances in square footage and in room and space dimensions, and in window, door, utility outlet, and other improvement locations; (iv) changes as may be required by any state, federal, county, or local governmental authority in order to accommodate requested selections and/or options; and (v) value engineering and field changes.