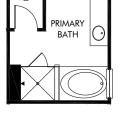

OPT. GOURMET KITCHEN

OPT. PRIMARY BATH 2

# Community Name | Manchester/Plan 452 | Options 2,448 sq. ft. | 4 Bed | 3.5 Bath | 2 Car Garage | 2 Story

REV 05/2020

## FLEX LIVING OPTIONS: Opt. Gourmet Kitchen, Opt. Primary Bath 1 or 2, Opt. Screened Porch

Any floorplan and/or elevation rendering is an artist's conceptual rendering intended to provide a general overview, but any such rendering does not constitute actual plans and specifications for any home. Renderings and pictures are representative and may depict floorplans, elevations, options, upgrades, landscaping, and other features and amenities that are not included as part of all homes and/or may not be available for all lots and/or in all communities. Renderings may not be drawn to scale. Any provided dimensions are approximate and actual dimensions may vary. Homes may be constructed with a floorplan that is the reverse of the floorplan rendering. Plans are copyrighted and/or otherwise subject to intellectual property rights of Meritage and/or others and cannot be reproduced or copied without Meritage's prior written consent. Plans and specifications, home features, and community information are subject to criange, and homes to prior sale, at any time without notice or obligation. Additionally, deviations and variations may exist in any constructed home, including, without limitation: (i) substitution of materials and equipment of substantially equal or better quality; (ii) minor style, lot orientation, and color changes; (iii) minor variances in square footage and in room and space dimensions, and in window, door, utility outlet, and other improvement locations; (iv) changes as may be required by any state, federal, county, or local governmental authority in order to accommodate requested selections and/or options; and (v) value engineering and field changes.