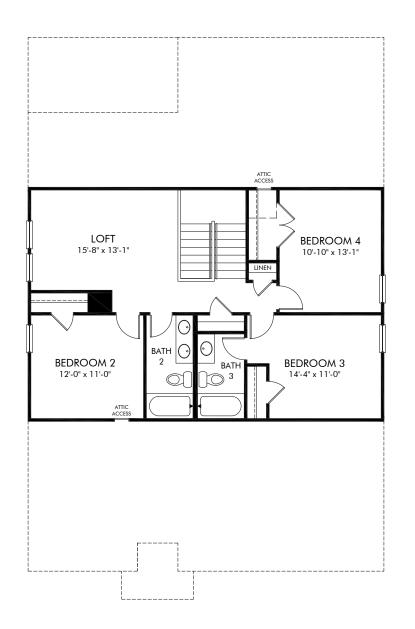

### Community Name | Manchester/Plan 452 | Second Floor 2,448 sq. ft. | 4 Bed | 3.5 Bath | 2 Car Garage | 2 Story

REV 05/2020

FLEX LIVING OPTIONS: Opt. Gourmet Kitchen, Opt. Primary Bath 1 or 2, Opt. Screened Porch

Any floorplan and/or elevation rendering is an artist's conceptual rendering intended to provide a general overview, but any such rendering does not constitute actual plans and specifications for any home. Renderings and pictures are representative and may depict floorplans, elevations, options, upgrades, landscaping, and other features and amenities that are not included as part of all homes and/or may not be available for all lots and/or in all communities. Renderings may not be drawn to scale. Any provided dimensions are approximate and actual dimensions may vary. Homes may be constructed with a floorplan that is the reverse of the floorplan rendering. Plans are copyrighted and/or otherwise subject to intellectual property rights of Meritage and/or others and cannot be reproduced or copied without Meritage's prior written consent. Plans and specifications, home features, and community information are subject to change, and homes to prior sale, at any time without notice or obligation. Additionally, deviations and variations may exist in any constructed home, including, without limitation: (i) substitution of materials and equipment of substantially equal or better quality; (ii) minor style, lot orientation, and color changes; (iii) minor variances in square footage and in room and space dimensions, and in window, door, utility outlet, and other improvement locations; (iv) changes as may be required by any state, federal, county, or local governmental authority in order to accommodate requested selections and/or options; and (i) value engineering and field changes.