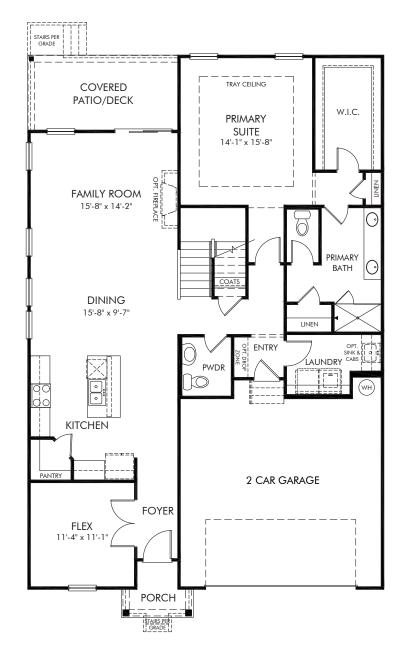

## Community Name | Manchester/Plan 452 | First Floor 2,448 sq. ft. | 4 Bed | 3.5 Bath | 2 Car Garage | 2 Story

REV 05/2020

#### FLEX LIVING OPTIONS: Opt. Gourmet Kitchen, Opt. Primary Bath 1 or 2, Opt. Screened Porch

Any floorplan and/or elevation rendering is an artist's conceptual rendering intended to provide a general overview, but any such rendering does not constitute actual plans and specifications for any home. Renderings and pictures are representative and may depict floorplans, elevations, options, upgrades, landscaping, and other features and amenities that are not included as part of all homes and/or may not be available for all lots and/or in all communities. Renderings may not be drawn to scale. Any provided dimensions are approximate and actual dimensions may vary. Homes may be constructed with a floorplan that is the reverse of the floorplan rendering. Plans are copyrighted and/or otherwise subject to intellectual property rights of Meritage and/or others and cannot be reproduced or copied without Meritage's prior written consent. Plans and specifications, home features, and community information are subject to change, and homes to prior sale, at any time without notice or obligation. Additionally, deviations and variations may exist in any constructed home, including, without limitation: (i) substitution of materials and equipment of substantially equal or better quality; (ii) minor style, lot orientation, and color changes; (iii) minor variances in square footage and in room and space dimensions, and in window, door, utility outlet, and other improvement locations; (iv) changes as may be required by any state, federal, county, or local governmental authority in order to accommodate requested selections and/or options; and (i) value engineering and field changes.