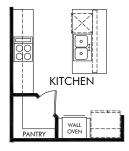

OPT. GOURMET KITCHEN

OPT. PRIMARY BATH 2

# Community Name | Manchester/Plan 452 | Options 2,448 sq. ft. | 4 Bed | 3.5 Bath | 2 Car Garage | 2 Story

REV 05/2020

## FLEX LIVING OPTIONS: Opt. Gourmet Kitchen, Opt. Primary Bath 1 or 2, Opt. Screened Porch

Any floorplan and/or elevation rendering is an artist's conceptual rendering intended to provide a general overview, but any such rendering does not constitute actual plans and specifications for any home. Renderings and pictures are representative and may depict floorplans, elevations, options, upgrades, landscaping, and other features and amenities that are not included as part of all homes and/or may not be available for all lots and/or in all communities. Renderings may not be drawn to scale. Any provided dimensions are approximate and actual dimensions may vary. Homes may be constructed with a floorplan that is the reverse of the floorplan rendering. Plans are copyrighted and/or otherwise subject to intellectual property rights of Meritage and/or others and cannot be reproduced or copied without Meritage's prior written consent. Plans and specifications, home features, and community information are subject to criange, and homes to prior sale, at any time without notice or obligation. Additionally, deviations and variations may exist in any constructed home, including, without limitation: (i) substitution of materials and equipment of substantially equal or better quality; (ii) minor style, lot orientation, and color changes; (iii) minor variances in square footage and in room and space dimensions, and in window, door, utility outlet, and other improvement locations; (iv) changes as may be required by any state, federal, county, or local governmental authority in order to accommodate requested selections and/or options; and (v) value engineering and field changes.