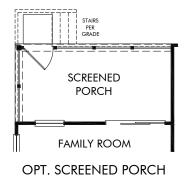

OPT. GOURMET KITCHEN

OPT. PRIMARY BATH 2

# Community Name | Manchester/Plan 452 | Options 2,448 sq. ft. | 4 Bed | 3.5 Bath | 2 Car Garage | 2 Story

REV 05/2020

## FLEX LIVING OPTIONS: Opt. Gourmet Kitchen, Opt. Primary Bath 1 or 2, Opt. Screened Porch

Any floorplan and/or elevation rendering is an artist's conceptual rendering intended to provide a general overview, but any such rendering does not constitute actual plans and specifications for any home. Renderings and pictures are representative and may depict floorplans, elevations, options, upgrades, landscaping, and other features and amenities that are not included as part of all homes and/or may not be available for all lots and/or in all communities. Renderings may not be drawn to scale. Any provided dimensions are approximate and actual dimensions may vary. Homes may be constructed with a floorplan that is the reverse of the floorplan rendering. Plans are copyrighted and/or otherwise subject to intellectual property rights of Meritage and/or others and cannot be reproduced or copied without Meritage's prior written consent. Plans and specifications, home features, and community information are subject to criange, and homes to prior sale, at any time without notice or obligation. Additionally, deviations and variations may exist in any constructed home, including, without limitation: (i) substitution of materials and equipment of substantially equal or better quality; (ii) minor style, lot orientation, and color changes; (iii) minor variances in square footage and in room and space dimensions, and in window, door, utility outlet, and other improvement locations; (iv) changes as may be required by any state, federal, county, or local governmental authority in order to accommodate requested selections and/or options; and (v) value engineering and field changes.