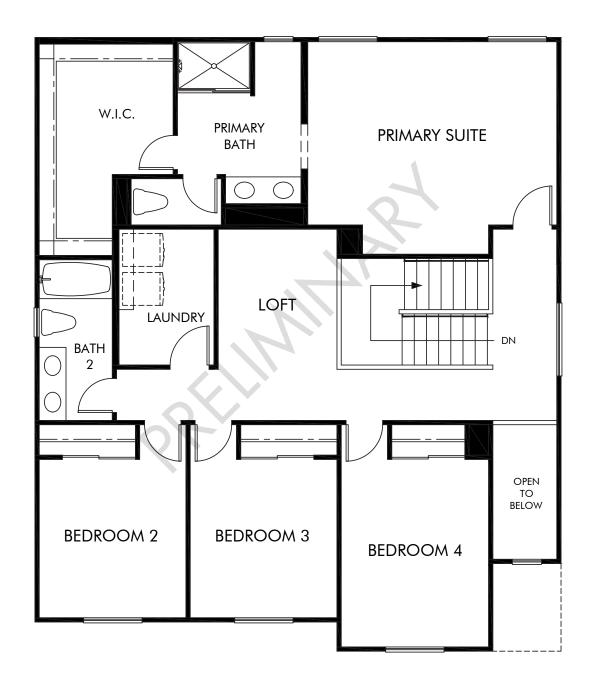

## Kyra at Park Circle | Residence 3 | Second Floor 2,300 sq. ft. | 5 Bed | 3 Bath | 2 Bay Garage | 2 Story

Any floorplan and/or elevation rendering is an artist's conceptual rendering intended to provide a general overview, but any such rendering does not constitute actual plans and specifications for any home. Renderings and pictures are representative and may depict floorplans, elevations, options, upgrades, landscaping, and other features and amenities that are not included as part of all homes and/or may not be available for all lots and/or in all communities. Renderings may not be drawn to scale. Any provided dimensions are approximate and actual dimensions may vary. Homes may be constructed with a floorplan that is the reverse of the floorplan rendering. Plans are copyrighted and/or otherwise subject to intellectual property rights of Meritage and/or others and cannot be reproduced or copied without Meritage's prior written consent. Plans and specifications, home features, and community information are subject to change, and homes to prior sale, at any time without notice or obligation. Additionally, deviationally, deviationally, deviations and variations may exist in any constructed home, including, without limitation: (i) substitution of materials and equipment of substantially equal or better quality; (ii) minor style, lot orientation, and color changes; (iii) minor variances in square footage and in room and space dimensions, and in window, door, utility outlet, and other improvement locations; (iv) changes as may be required by any state, federal, county, or local governmental authority in order to accommodate requested selections and/or options; and (iv) value engineering and field changes.