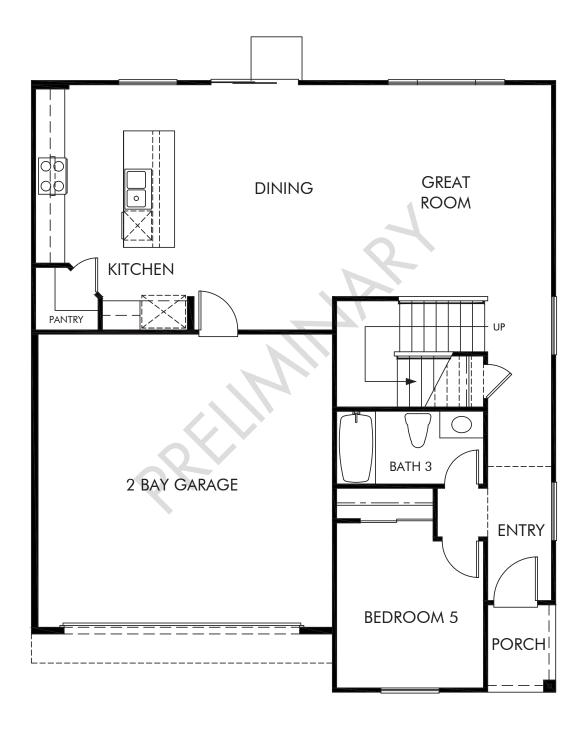

## Kyra at Park Circle | Residence 3 | First Floor 2,300 sq. ft. | 5 Bed | 3 Bath | 2 Bay Garage | 2 Story

REV 01/21

Any floorplan and/or elevation rendering is an artist's conceptual rendering intended to provide a general overview, but any such rendering does not constitute actual plans and specifications for any home. Renderings and pictures are representative and may depict floorplans, elevations, options, upgrades, landscaping, and other features and amenities that are not included as part of all homes and/or may not be available for all lots and/or in all communities. Renderings may not be drawn to scale. Any provided dimensions are approximate and actual dimensions may vary. Homes may be constructed with a floorplan that is the reverse of the floorplan rendering. Plans are copyrighted and/or otherwise subject to intellectual property rights of Meritage and/or others and cannot be reproduced or copied without Meritage's prior written consent. Plans and specifications, home features, and community information are subject to change, and homes to prior sale, at any time without notice or obligation. Additionally, deviationally, deviationally, deviations and variations may exist in any constructed home, including, without limitation: (i) substitution of materials and equipment of substantially equal or better quality; (ii) minor style, lot orientation, and color changes; (iii) minor variances in square footage and in room and space dimensions, and in window, door, utility outlet, and other improvement locations; (iv) changes as may be required by any state, federal, county, or local governmental authority in order to accommodate requested selections and/or options; and (iv) value engineering and field changes.