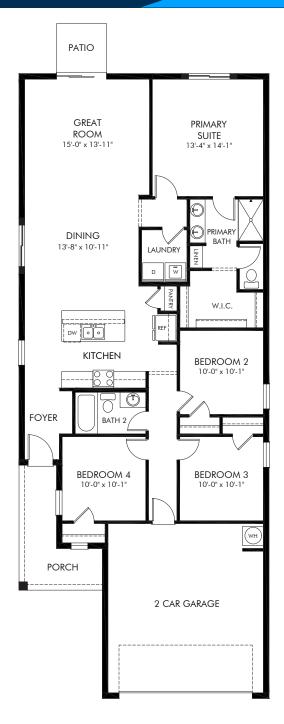

Coasterra - Premier Series | Acadia Approx. 1,607 sq. ft. | 4 Bed | 2 Bath | 2 Car Garage | 1 Story

FLEX LIVING OPTIONS: Opt. Covered Lanai

Any floorplan and/or elevation rendering is an artist's conceptual rendering intended to provide a general overview, but any such rendering does not constitute actual plans and specifications for any home. Renderings and pictures are representative and may depict floorplans, elevations, options, upgrades, landscaping, and other features and amenities that are not included as part of all homes and/or may not be available for all lots and/or in all communities. Renderings may not be drawn to scales. Square footalges and dimensions are approximate and may vary in construction and depending on the standard of measurement used, engineering and menicipal requirements, or other site-specific conditions. Homes may be constructed with a floorplan that is the reverse of the floorplan rendering. Plans are copyrighted and/or otherwise subject to intellectual property rights of Meritage and/or others and cannot be reproduced or copied without Meritage's prior written consent. Plans and specifications, home features, and community information are subject to change, and homes to prior sale, at any time without notice or obligation. Pictures and other promotional materials are representative and may depict or contain floor plans, square footages, elevations, options, upgrades, landscaping, pool/spa, furnishings, appliances, and designer/decorator features and amenities that are not included as part of the home and/or may not be available in all communities. Not an offer or solicitation to sell real property. Offers to sell real property may only be made and accepted at the sales center for individual Meritage Homes Corporation. ©2025 Meritage Homes Corporation, All rights reserved.