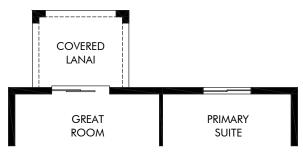

OPT. COVERED LANAI

Coasterra - Premier Series | Acadia | Options Approx. 1,607 sq. ft. | 4 Bed | 2 Bath | 2 Car Garage | 1 Story

FLEX LIVING OPTIONS: Opt. Covered Lanai

Any floorplan and/or elevation rendering is an artist's conceptual rendering intended to provide a general overview, but any such rendering does not constitute actual plans and specifications for any home. Renderings and pictures are representative and may depict floorplans, elevations, options, upgrades, landscaping, and other features and amenities that are not included as part of all homes and/or may not be available for all lots and/or in all communities. Renderings may not be drawn to scales. Square footalages and dimensions are approximate and may vary in construction and depending on the standard of measurement used, engineering and municipal requirements, or other site-specific conditions. Homes may be constructed with a floorplan that is the reverse of the floorplan rendering. Plans are copyrighted and/or otherwise subject to intellectual property rights of Meritage and/or others and cannot be reproduced or copied without Meritage's prior written consent. Plans and specifications, home features, and community information are subject to change, and homes to prior sale, at any time without notice or obligation. Pictures and other promotional materials are representative and may depict or contain floor plans, square footages, elevations, options, upgrades, landscaping, pool/spa, furnishings, appliances, and designer/decorator features and amenities that are not included as part of the home and/or may not be available in all communities. Not an offer or solicitation to sell real property. Offers to sell real property may only be made and accepted at the sales center for individual Meritage Homes Corporation. ©2025 Meritage Homes Corporation. All rights reserved.