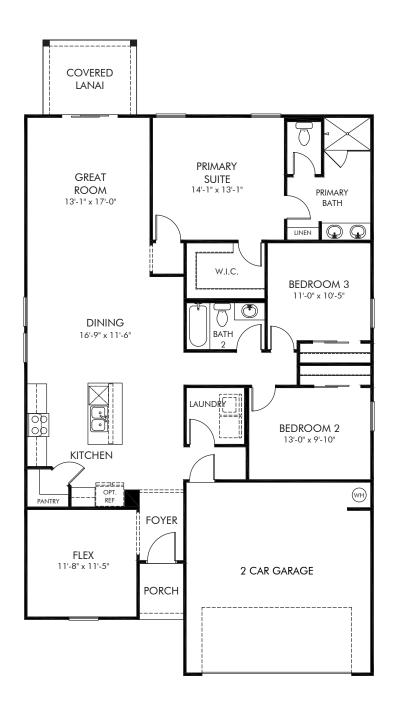

The Lakes at Bella Lago - Signature Series | Daphne Approx. 1,695 sq. ft. | 3 Bed | 2 Bath | 2 Car Garage | 1 Story

REV 05/23

Any floorplan and/or elevation rendering is an artist's conceptual rendering intended to provide a general overview, but any such rendering does not constitute actual plans and specifications for any home. Renderings and pictures are representative and may depict floorplans, elevations, options, upgrades, landscaping, and other features and amenities that are not included as part of all homes and/or may not be available for all lots and/or in all communities. Renderings may not be drawn to scales. Square footalages and dimensions are approximate and may vary in construction and depending on the standard of measurement used, engineering and municipal requirements, or other site-specific conditions. Homes may be constructed with a floorplan that is the reverse of the floorplan rendering. Plans are copyrighted and/or otherwise subject to intellectual property rights of Meritage and/or others and cannot be reproduced or copied without Meritage's prior written consent. Plans and specifications, home features, and community information are subject to change, and homes to prior sale, at any time without notice or obligation. Pictures and other promotional materials are representative and may depict or contain floor plans, square footages, elevations, options, upgrades, landscaping, pool/spa, furnishings, appliances, and designer/decorator features and amenities that are not included as part of the home and/or may not be available in all communities. Not an offer or solicitation to sell real property. Offers to sell real property may only be made and accepted at the sales center for individual Meritage Homes Corporation. ©2023 Meritage Homes Corporation. All rights reserved.