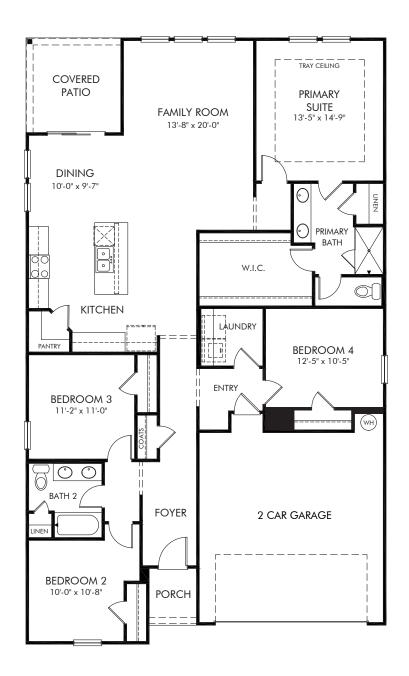

Briarcreek - Legacy Series | Newport/Plan 444
Approx. 1,835 sq. ft. | 4 Bed | 2 Bath | 2 Car Garage | 1 Story

Any floorplan and/or elevation rendering is an artist's conceptual rendering intended to provide a general overview, but any such rendering does not constitute actual plans and specifications for any home. Renderings and pictures are representative and may depict floorplans, elevations, options, upgrades, landscaping, and other features and amenities that are not included as part of all homes and/or may not be available for all lots and/or in all communities. Renderings may not be drawn to scale. Square footalges and dimensions are approximate and may vary in construction and depending on the standard of measurement used, engineering and municipal requirements, or other site-specific conditions. Homes may be constructed with a floorplan that is the reverse of the floorplan rendering. Plans are copyrighted and/or otherwise subject to intellectual property rights of Meritage and/or others and cannot be reproduced or copied without Meritage's prior written consent. Plans and specifications, home features, and community information are subject to change, and homes to prior sale, at any time without notice or obligation. Pictures and other promotional materials are representative and may depict or contain floor plans, square footages, elevations, options, upgrades, landscaping, pool/spa, furnishings, appliances, and designer/decorator features and amenities that are not included as part of the home and/or may not be available in all communities. Not an offer or solicitation to sell real property. Offers to sell real property may only be made and accepted at the sales canter for individual Meritage Homes Corporation. ©2024 Meritage Homes Corporation, All rights reserved.