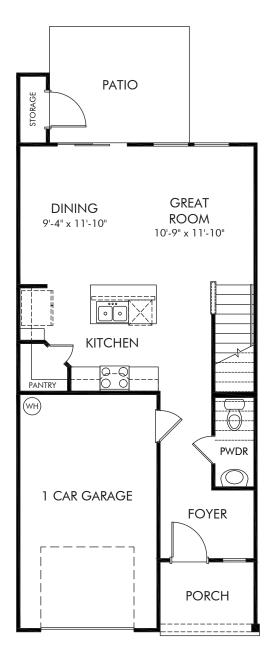

## Community Name | Topaz | First Floor 1,400 sq. ft. | 3 Bed | 2.5 Bath | 1 Car Garage | 2 Story

REV 08/20

Any floorplan and/or elevation rendering is an artist's conceptual rendering intended to provide a general overview, but any such rendering does not constitute actual plans and specifications for any home. Renderings and pictures are representative and may depict floorplans, elevations, options, upgrades, landscaping, and other features and amenities that are not included as part of all homes and/or may not be available for all lots and/or in all communities. Renderings may not be drawn to scale. Any provided dimensions are approximate and actual dimensions may vary. Homes may be constructed with a floorplan that is the reverse of the floorplan rendering. Plans are copyrighted and/or otherwise subject to intellectual property rights of Meritage and/or others and cannot be reproduced or copied without Meritage's prior written consent. Plans and specifications, home features, and community information are subject to change, and homes to prior sale, at any time without notice or obligation. Additionally, deviationally, deviationally, deviations and variations may exist in any constructed home, including, without limitation: (i) substitution of materials and equipment of substantially equal or better quality; (ii) minor style, lot orientation, and color changes; (iii) minor variances in square footage and in room and space dimensions, and in window, door, utility outlet, and other improvement locations; (iv) changes as may be required by any state, federal, county, or local governmental authority in order to accommodate requested selections and/or options; and (iv) value engineering and field changes.