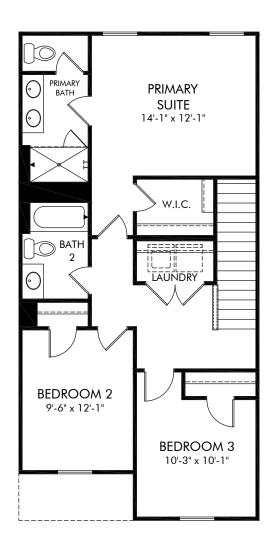

Community Name | Topaz | Second Floor 1,400 sq. ft. | 3 Bed | 2.5 Bath | 1 Car Garage | 2 Story

Any floorplan and/or elevation rendering is an artist's conceptual rendering intended to provide a general overview, but any such rendering does not constitute actual plans and specifications for any home. Renderings and pictures are representative and may depict floorplans, elevations, options, upgrades, landscaping, and other features and amenities that are not included as part of all homes and/or may not be available for all lots and/or in all communities. Renderings may not be drawn to scale. Any provided dimensions are approximate and actual dimensions may vary. Homes may be constructed with a floorplan that is the reverse of the floorplan rendering. Plans are copyrighted and/or otherwise subject to intellectual property rights of Meritage and/or others and cannot be reproduced or copied without Meritage's prior written consent. Plans and specifications, home features, and community information are subject to change, and homes to prior sale, at any time without notice or obligation. Additionally, deviations and variations may exist in any constructed home, including, without limitation: (i) substitution of materials and equipment of substantially equal or better quality; (ii) minor style, lot orientation, and color changes; (iii) minor variances in square footage and in room and space dimensions, and in window, door, utility outlet, and other improvement locations; (iv) changes as may be required by any state, federal, county, or local governmental authority in order to accommodate requested selections and/or options; and (v) value engineering and field changes.