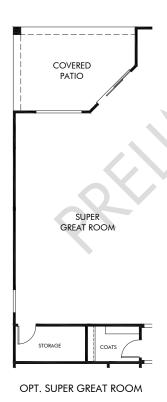

## Retreats at Twin Peaks | Hayward/Plan 145-2340 Approx. 2,342 sq. ft. | 3 Bed | 2.5 Bath | 3 Car Tandem Garage | 1 Story

REV 05/21

**FLEX LIVING OPTIONS:** Opt. Gourmet Kitchen, Opt. Primary Bath, Opt. Tub & Shower, Opt. Super Shower, Opt. Super Great Room, Opt. Bedroom 4

See sales associate for details. Meritage Homes Corporation.

OPT. SUPER SHOWER IN PRIMARY BATH

OPT. BEDROOM 4 ILO DEN

Retreats at Twin Peaks | Hayward/Plan 145-2340 | Options Approx. 2,342 sq. ft. | 3 Bed | 2.5 Bath | 3 Car Tandem Garage | 1 Story