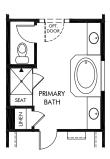

See sales associate for details. Meritage Homes Corporation.

OPT. SUPER SHOWER IN PRIMARY BATH

OPT. BEDROOM 4 ILO DEN

Retreats at Twin Peaks | Hayward/Plan 145-2340 | Options Approx. 2,342 sq. ft. | 3 Bed | 2.5 Bath | 3 Car Tandem Garage | 1 Story