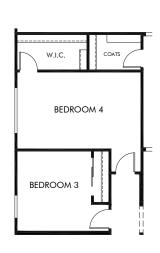

## Retreats at Twin Peaks | Hayward/Plan 145-2340 Approx. 2,342 sq. ft. | 3 Bed | 2.5 Bath | 3 Car Tandem Garage | 1 Story

REV 05/21

**FLEX LIVING OPTIONS:** Opt. Gourmet Kitchen, Opt. Primary Bath, Opt. Tub & Shower, Opt. Super Shower, Opt. Super Great Room, Opt. Bedroom 4

See sales associate for details. Meritage Homes Corporation.

OPT. SUPER SHOWER IN PRIMARY BATH

OPT. BEDROOM 4 ILO DEN

Retreats at Twin Peaks | Hayward/Plan 145-2340 | Options Approx. 2,342 sq. ft. | 3 Bed | 2.5 Bath | 3 Car Tandem Garage | 1 Story