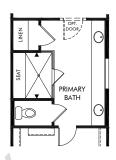

## Retreats at Twin Peaks | Hayward/Plan 145-2340 Approx. 2,342 sq. ft. | 3 Bed | 2.5 Bath | 3 Car Tandem Garage | 1 Story

REV 05/21

**FLEX LIVING OPTIONS:** Opt. Gourmet Kitchen, Opt. Primary Bath, Opt. Tub & Shower, Opt. Super Shower, Opt. Super Great Room, Opt. Bedroom 4

See sales associate for details. Meritage Homes Corporation.

OPT. SUPER SHOWER IN PRIMARY BATH

OPT. BEDROOM 4 ILO DEN

Retreats at Twin Peaks | Hayward/Plan 145-2340 | Options Approx. 2,342 sq. ft. | 3 Bed | 2.5 Bath | 3 Car Tandem Garage | 1 Story