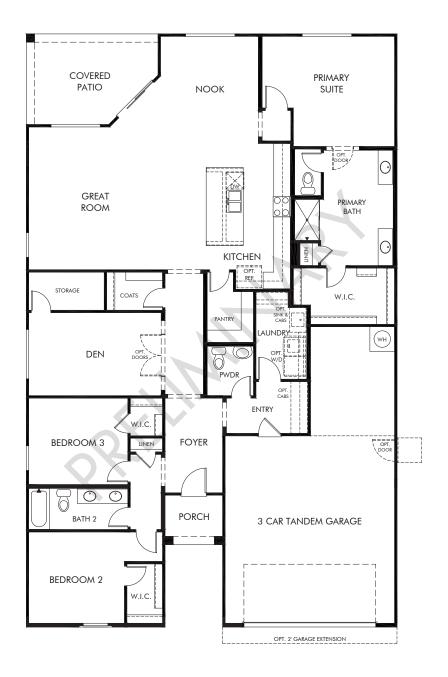

## Retreats at Twin Peaks | Hayward/Plan 145-2340 Approx. 2,342 sq. ft. | 3 Bed | 2.5 Bath | 3 Car Tandem Garage | 1 Story

REV 05/21

**FLEX LIVING OPTIONS:** Opt. Gourmet Kitchen, Opt. Primary Bath, Opt. Tub & Shower, Opt. Super Shower, Opt. Super Great Room, Opt. Bedroom 4

Any floorplan and/or elevation rendering is an artist's conceptual rendering intended to provide a general overview, but any such rendering does not constitute actual plans and specifications for any home. Renderings and pictures are representative and may depict floorplans, elevations, options, upgrades, landscaping, and other features and amenities that are not included as part of all homes and/or may not be available for all lots and/or in all communities. Renderings may not be drawn to scale. Square footages and dimensions are approximate and may avery in construction and depending on the standard of measurement used, engineering and many in construction and depending on the standard of measurement used, engineering and engineering and many testings are properly industrial and may depict or contain floor plans, square footages, elevations, options, upgrades, landscaping, pool/spa, furnishings, appliances, and designer/decorator features and amenities that are not included as part of the home and/or may not be available in all communities. Not an offer or solicitation to sell real property. Offers to sell real property may only be made and accepted at the sales center for individual Meritage Homes Corporation. If rights reserved.