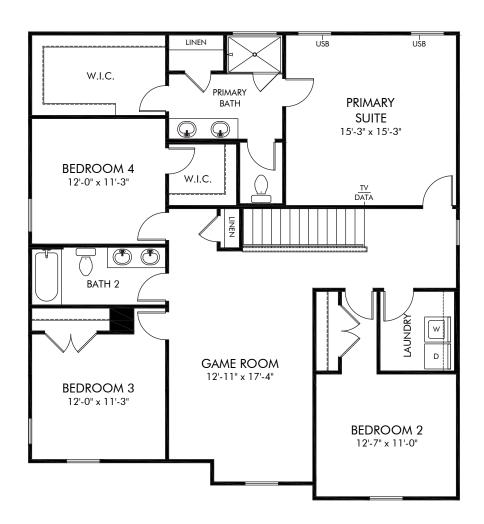

Cyrene at Minneola | Florentine | Second Floor Approx. 2,601 sq. ft. | 4 Bed | 2.5 Bath | 2 Car Garage | 2 Story

Any floorplan and/or elevation rendering is an artist's conceptual rendering intended to provide a general overview, but any such rendering does not constitute actual plans and specifications for any home. Renderings and pictures are representative and may depict floorplans, elevations, options, upgrades, landscaping, and other features and amenities that are not included as part of all homes and/or may not be available for all lots and/or in all communities. Renderings may not be drawn to scale. Square footalges and dimensions are approximate and may vary in construction and depending on the standard of measurement used, engineering and municipal requirements, or other site-specific conditions. Homes may be constructed with a floorplan that is the reverse of the floorplan rendering. Plans are copyrighted and/or otherwise subject to intellectual property rights of Meritage and/or others and cannot be reproduced or copied without Meritage's prior written consent. Plans and specifications, home features, and community information are subject to change, and homes to prior sale, at any time without notice or obligation. Pictures and other promotional materials are representative and may depict or contain floor plans, square footages, elevations, options, upgrades, landscaping, pool/spa, furnishings, appliances, and designer/decorator features and amenities that are not included as part of the home and/or may not be available in all communities. Not an offer or solicitation to sell real property. Offers to sell real property may only be made and accepted at the sales canter for individual Meritage Homes Corporation. ©2024 Meritage Homes Corporation, All rights reserved.