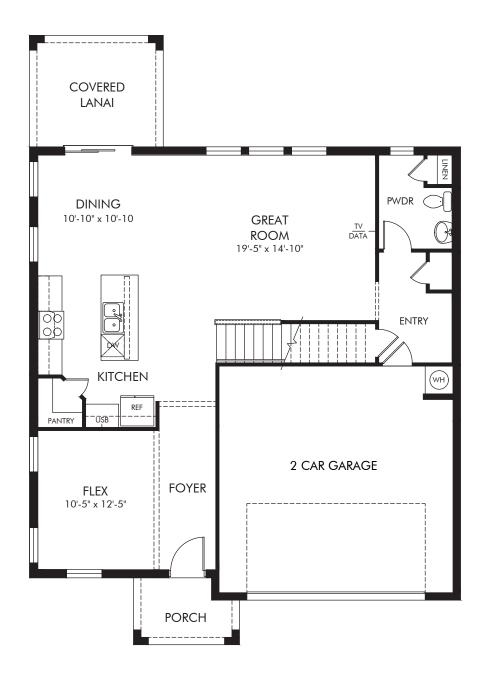

Cyrene at Minneola | Florentine | First Floor Approx. 2,601 sq. ft. | 4 Bed | 2.5 Bath | 2 Car Garage | 2 Story

Any floorplan and/or elevation rendering is an artist's conceptual rendering intended to provide a general overview, but any such rendering does not constitute actual plans and specifications for any home. Renderings and pictures are representative and may depict floorplans, elevations, options, upgrades, landscaping, and other features and amenities that are not included as part of all homes and/or may not be available for all lots and/or in all communities. Renderings may not be drawn to scale. Square footalges and dimensions are approximate and may vary in construction and depending on the standard of measurement used, engineering and municipal requirements, or other site-specific conditions. Homes may be constructed with a floorplan that is the reverse of the floorplan rendering. Plans are copyrighted and/or otherwise subject to intellectual property rights of Meritage and/or others and cannot be reproduced or copied without Meritage's prior written consent. Plans and specifications, home features, and community information are subject to change, and homes to prior sale, at any time without notice or obligation. Pictures and other promotional materials are representative and may depict or contain floor plans, square footages, elevations, options, upgrades, landscaping, pool/spa, furnishings, appliances, and designer/decorator features and amenities that are not included as part of the home and/or may not be available in all communities. Not an offer or solicitation to sell real property. Offers to sell real property may only be made and accepted at the sales canter for individual Meritage Homes Corporation. ©2024 Meritage Homes Corporation, All rights reserved.