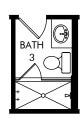

Legends Preserve - Reserve Series | Jade Approx. 2,487 sq. ft. | 4 Bed | 3 Bath | 3 Car Garage | 1 Story

REV 10/22

**FLEX LIVING OPTIONS:** Opt. 5-Piece Primary Bath, Opt. Bath 2 Shower, Opt. Alt Bath 2, Opt. Alt Bath 2 with Shower, Opt. Bath 3 Shower, Opt. 12' Sliding Door

OPT. BATH 2 SHOWER

OPT. ALT BATH 2

OPT. ALT BATH 2 WITH SHOWER

OPT. 5-PIECE PRIMARY BATH

OPT. BATH 3 SHOWER

OPT. 12' SLIDING DOOR

Legends Preserve - Reserve Series | Jade | Options Approx. 2,487 sq. ft. | 4 Bed | 3 Bath | 3 Car Garage | 1 Story