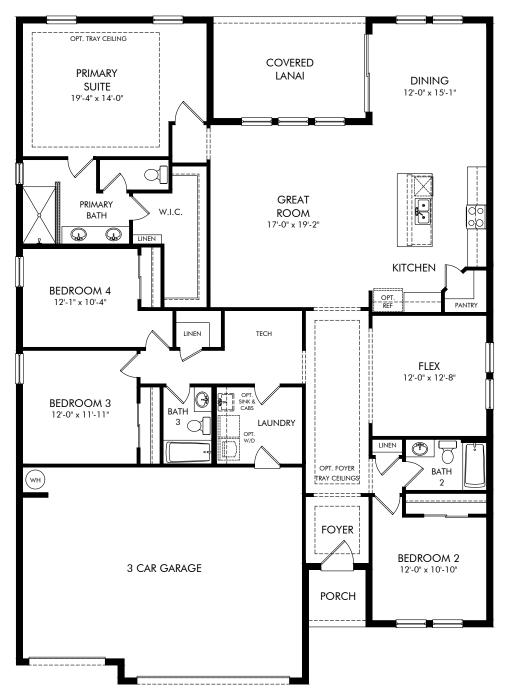

Legends Preserve - Reserve Series | Jade Approx. 2,487 sq. ft. | 4 Bed | 3 Bath | 3 Car Garage | 1 Story

REV 10/22

**FLEX LIVING OPTIONS:** Opt. 5-Piece Primary Bath, Opt. Bath 2 Shower, Opt. Alt Bath 2, Opt. Alt Bath 2 with Shower, Opt. Bath 3 Shower, Opt. 12' Sliding Door

Any floorplan and/or elevation rendering is an artist's conceptual rendering intended to provide a general overview, but any such rendering does not constitute actual plans and specifications for any home. Renderings and pictures are representative and may depict floorplans, elevations, options, upgrades, landscaping, and other features and amenities that are not included as part of all homes and/or may not be available for all lots and/or in all communities. Renderings may not be drawn to scale. Square footalges and dimensions are approximate and may vary in construction and depending on the standard of measurement used, engineering and municipal requirements, or other site-specific conditions. Homes may be constructed with a floorplan that is the reverse of the floorplan rendering. Plans are copyrighted and/or otherwise subject to intellectual property rights of Meritage and/or others and cannot be reproduced or copied without Meritage's prior written consent. Plans and specifications, home features, and community information are subject to change, and homes to prior sale, at any time without notice or obligation. Pictures and other promotional materials are representative and may depict or contain floor plans, square footages, elevations, options, upgrades, landscaping, pool/spa, furnishings, appliances, and designer/decorator features and amenities that are not included as part of the home and/or may not be available in all communities. Not an offer or solicitation to sell real property. Offers to sell real property may only be made and accepted at the sales center for individual Meritage Homes Corporation. ©2023 Meritage Homes Corporation. All rights reserved.