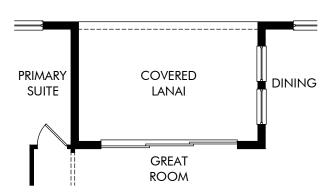

Legends Preserve - Reserve Series | Jade Approx. 2,487 sq. ft. | 4 Bed | 3 Bath | 3 Car Garage | 1 Story

REV 10/22

**FLEX LIVING OPTIONS:** Opt. 5-Piece Primary Bath, Opt. Bath 2 Shower, Opt. Alt Bath 2, Opt. Alt Bath 2 with Shower, Opt. Bath 3 Shower, Opt. 12' Sliding Door

OPT. BATH 2 SHOWER

OPT. ALT BATH 2

OPT. ALT BATH 2 WITH SHOWER

OPT. 5-PIECE PRIMARY BATH

OPT. BATH 3 SHOWER

OPT. 12' SLIDING DOOR

Legends Preserve - Reserve Series | Jade | Options Approx. 2,487 sq. ft. | 4 Bed | 3 Bath | 3 Car Garage | 1 Story