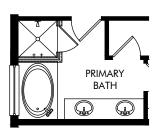

Legends Preserve - Reserve Series | Jade Approx. 2,487 sq. ft. | 4 Bed | 3 Bath | 3 Car Garage | 1 Story

REV 10/22

**FLEX LIVING OPTIONS:** Opt. 5-Piece Primary Bath, Opt. Bath 2 Shower, Opt. Alt Bath 2, Opt. Alt Bath 2 with Shower, Opt. Bath 3 Shower, Opt. 12' Sliding Door

OPT. BATH 2 SHOWER

OPT. ALT BATH 2

OPT. ALT BATH 2 WITH SHOWER

OPT. 5-PIECE PRIMARY BATH

OPT. BATH 3 SHOWER

OPT. 12' SLIDING DOOR

Legends Preserve - Reserve Series | Jade | Options Approx. 2,487 sq. ft. | 4 Bed | 3 Bath | 3 Car Garage | 1 Story