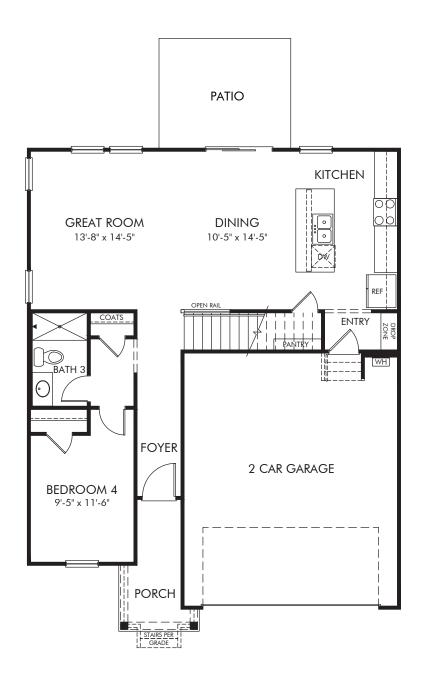

Buffalo Ridge | Rockwell/Plan 446L | First Floor Approx. 2,135 sq. ft. | 4 Bed | 3 Bath | 2 Car Garage | 2 Story

Any floorplan and/or elevation rendering is an artist's conceptual rendering intended to provide a general overview, but any such rendering does not constitute actual plans and specifications for any home. Renderings and pictures are representative and may depict floorplans, elevations, options, upgrades, landscaping, and other features and amenities that are not included as part of all homes and/or may not be available for all lots and/or in all communities. Renderings may not be drawn to scale. Square footalges and dimensions are approximate and may vary in construction and depending on the standard of measurement used, engineering and municipal requirements, or other site-specific conditions. Homes may be constructed with a floorplan that is the reverse of the floorplan rendering. Plans are copyrighted and/or otherwise subject to intellectual property rights of Meritage and/or others and cannot be reproduced or copied without Meritage's prior written consent. Plans and specifications, home features, and community information are subject to change, and homes to prior sale, at any time without notice or obligation. Pictures and other promotional materials are representative and may depict or contain floor plans, square footages, elevations, options, upgrades, landscaping, pool/spa, furnishings, appliances, and designer/decorator features and amenities that are not included as part of the home and/or may not be available in all communities. Not an offer or solicitation to sell real property. Offers to sell real property may only be made and accepted at the sales canter for individual Meritage Homes Corporation. ©2024 Meritage Homes Corporation, All rights reserved.