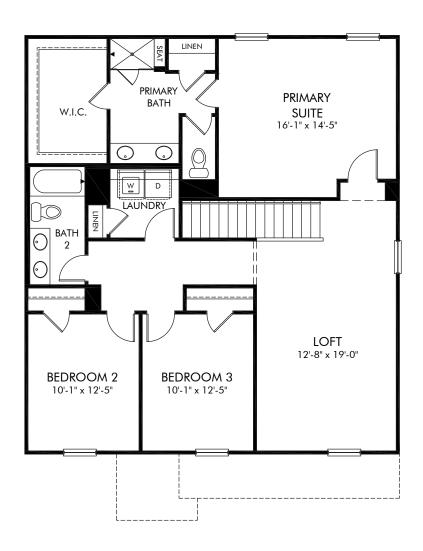

Buffalo Ridge | Rockwell/Plan 446L | Second Floor Approx. 2,135 sq. ft. | 4 Bed | 3 Bath | 2 Car Garage | 2 Story

Any floorplan and/or elevation rendering is an artist's conceptual rendering intended to provide a general overview, but any such rendering does not constitute actual plans and specifications for any home. Renderings and pictures are representative and may depict floorplans, elevations, options, upgrades, landscaping, and other features and amenities that are not included as part of all homes and/or may not be available for all lots and/or in all communities. Renderings may not be drawn to scales. Square footalages and dimensions are approximate and may vary in construction and depending on the standard of measurement used, engineering and meninicipal requirements, or other site-specific conditions. Homes may be constructed with its the reverse of the floorplan rendering. Plans are copyrighted and/or otherwise subject to intellectual property rights of Meritage and/or others and cannot be reproduced or copied without Meritage's prior written consent. Plans and specifications, home features, and community information are subject to change, and homes to prior sale, at any time without notice or obligation. Pictures and other promotional materials are representative and may depict or contain floor plans, square footages, elevations, options, upgrades, landscaping, pool/spa, furnishings, appliances, and designer/decorator features and amenities that are not included as part of the home and/or may not be available in all communities. See sales associate for details. Meritage Homes Corporation. ©2024 Meritage Homes Corporation. All rights reserved.